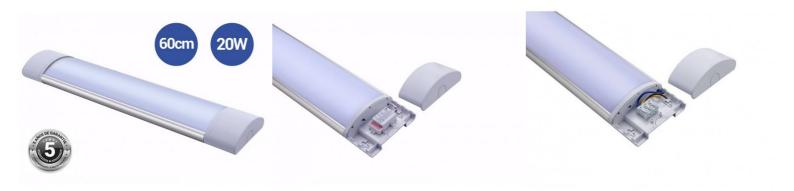

## Ref. B8500-60CCT

60cm LED linear luminaire with a power of 20W (288 SMD2835) with opal cover. Compact, very easy to install, sturdy, and durable. With sensor and CCT system from 2700 to 6500 Kelvin degrees. 20W - 230V > 2000lm 590x120x42mm IP20