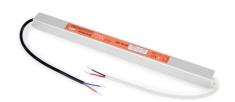

## Power supply ultra slim 24V - 72W - IP20

## Ref. SSL-72-24

**Product data** 

Outdoor Use

Ultra-slim 72W high-efficiency power supply. It is designed to power LED lights with a voltage of 24V and a maximum of 3A. Due to its slim design, just 2.2cm in height, it is particularly useful when the space to install a fountain is limited. It's perfect for advertising light boxes or lightboxes, signage, and linear luminaires.

## Certs CE, ROHS Guarantee According to legal warranty: 3 years Maximum intensity (A) 3 IP IP20 Power (W) 72 Output Voltage (V) 24V Nominal Voltage (V) 100-240V

No