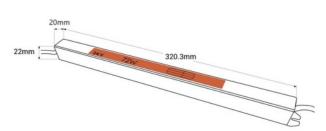

## Power supply ultra slim 24V - 72W - IP20

## Ref. SSL-72-24

**Product data** 

Outdoor Use

Ultra-slim 72W high-efficiency power supply. It is designed to power LED lights with a voltage of 24V and a maximum of 3A. Due to its slim design, just 2.2cm in height, it is particularly useful when the space to install a fountain is limited. It's perfect for advertising light boxes or lightboxes, signage, and linear luminaires.

## Certs CE, ROHS Guarantee According to legal warranty: 3 years Maximum intensity (A) 3 IP IP20 Power (W) 72 Output Voltage (V) 24V Nominal Voltage (V) 100-240V

No