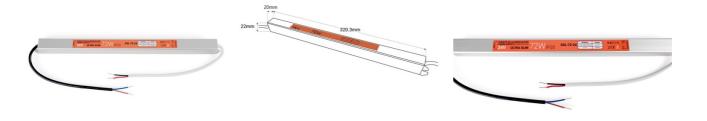

## Power supply ultra slim 24V - 72W - IP20

## Ref. SSL-72-24

**Product data** 

Outdoor Use

Ultra-slim 72W high-efficiency power supply. It is designed to power LED lights with a voltage of 24V and a maximum of 3A. Due to its slim design, just 2.2cm in height, it is particularly useful when the space to install a fountain is limited. It's perfect for advertising light boxes or lightboxes, signage, and linear luminaires.

## Certs CE, ROHS Guarantee According to legal warranty: 3 years Maximum intensity (A) 3 IP IP20 Power (W) 72 Output Voltage (V) 24V Nominal Voltage (V) 100-240V

No