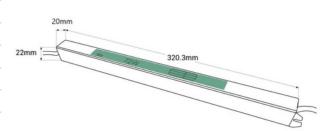

## Product data

| Certs                 | CE, ROHS                             |
|-----------------------|--------------------------------------|
| Dimensions (mm) LxWxH | 320.3 x 20 x 22                      |
| Frequency (Hz)        | 50 - 60                              |
| Guarantee             | According to legal warranty: 3 years |
| Maximum intensity (A) | 6                                    |
| IP                    | IP20                                 |
| Material              | Plastic                              |
| Power (W)             | 72                                   |
| Output Voltage (V)    | 12V                                  |
| Nominal Voltage (V)   | 100-240V                             |
| Outdoor Use           | No                                   |