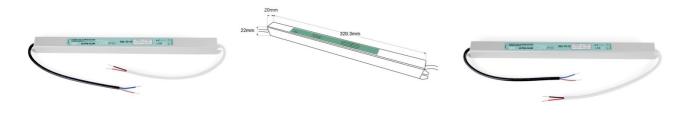

## Ref. SSL-72-12

Ultra-thin 72W power supply with high efficiency. It is designed to power LED lights with a voltage of 12V and a maximum of 6A. Due to its slim design, with a height of only 2.2cm, it is especially useful when space for installing a fountain is limited. It is perfect for advertising light boxes or lightboxes, signage, and linear lighting.

## Product data

| Certs                 | CE, ROHS                             |
|-----------------------|--------------------------------------|
| Dimensions (mm) LxWxH | 320.3 x 20 x 22                      |
| Frequency (Hz)        | 50 - 60                              |
| Guarantee             | According to legal warranty: 3 years |
| Maximum intensity (A) | 6                                    |
| IP                    | IP20                                 |
| Material              | Plastic                              |
| Power (W)             | 72                                   |
| Output Voltage (V)    | 12V                                  |
| Nominal Voltage (V)   | 100-240V                             |
| Outdoor Use           | No                                   |