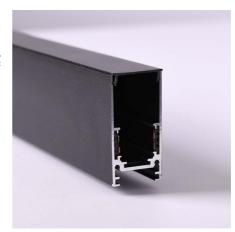

## Magnetic rail 20mm surface mounted 48V - 1 meter

20 mm surface magnetic rail made of high-quality aluminum, available in white and black. Allows the easy placement of LED magnetic spots according to the needs of each project. It offers numerous configuration options and can be installed on both ceilings and drywall walls, posing no risk to users as it operates at a low voltage (48V). It allows for surface mounting and also for suspension, by adding the suspension kit. \*\*Includes a plastic cover to cover the free surface between fixtures and two end caps\*\*

## **Product data**

| Case color            | White (use), Black (use) |
|-----------------------|--------------------------|
| Certs                 | CE, ROHS                 |
| Dimensions (mm) LxWxH | 1000 x 26.3 x 53.7       |
| Guarantee             | 3 years                  |
| IP                    | IP20                     |
| Material              | Aluminum                 |
| Assembly              | Surface, Suspension      |
| Nominal Voltage (V)   | 48V                      |
| Track Type            | Magnetic                 |
| Outdoor Use           | No                       |