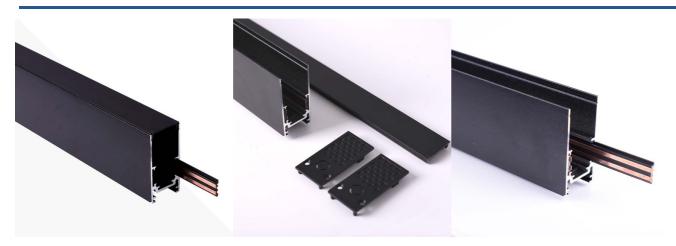

## Magnetic rail 20mm surface mounted 48V - 1 meter

20 mm surface magnetic rail made of high-quality aluminum, available in white and black. Allows the easy placement of LED magnetic spots according to the needs of each project. It offers numerous configuration options and can be installed on both ceilings and drywall walls, posing no risk to users as it operates at a low voltage (48V). It allows for surface mounting and also for suspension, by adding the suspension kit. \*\*Includes a plastic cover to cover the free surface between fixtures and two end caps\*\*

## **Product data**

| Case color            | White (use), Black (use) |
|-----------------------|--------------------------|
| Certs                 | CE, ROHS                 |
| Dimensions (mm) LxWxH | 1000 x 26.3 x 53.7       |
| Guarantee             | 3 years                  |
| IP                    | IP20                     |
| Material              | Aluminum                 |
| Assembly              | Surface, Suspension      |
| Nominal Voltage (V)   | 48V                      |
| Track Type            | Magnetic                 |
| Outdoor Use           | No                       |