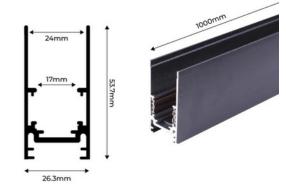

## **Product data**

| Case color            | White (use), Black (use) |
|-----------------------|--------------------------|
| Certs                 | CE, ROHS                 |
| Dimensions (mm) LxWxH | 1000 x 26.3 x 53.7       |
| Guarantee             | 3 years                  |
| IP                    | IP20                     |
| Material              | Aluminum                 |
| Assembly              | Surface, Suspension      |
| Nominal Voltage (V)   | 48V                      |
| Track Type            | Magnetic                 |
| Outdoor Use           | No                       |