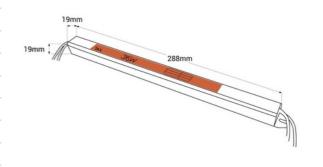

## Ref. SSL-36-24

Ultra-thin 36W power supply with high efficiency. It is designed to power LED fixtures with a voltage of 24V and a maximum of 1.5A. Due to its slim design, at only 1.9cm in height, it is especially useful when space for mounting a fountain is limited. It is perfect for advertising light boxes or lightboxes, signage, and linear lighting.

## Product data

| Certs                 | CE, ROHS                             |
|-----------------------|--------------------------------------|
| Dimensions (mm) LxWxH | 288 x 19 x 19                        |
| Frequency (Hz)        | 50 - 60                              |
| Guarantee             | According to legal warranty: 3 years |
| Maximum intensity (A) | 1.5                                  |
| IP                    | IP20                                 |
| Material              | Plastic                              |
| Power (W)             | 36                                   |
| Output Voltage (V)    | 24V                                  |
| Nominal Voltage (V)   | 100-240V                             |
| Outdoor Use           | No                                   |