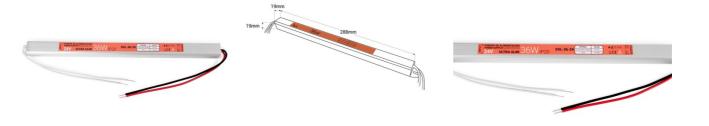

## Ref. SSL-36-24

Ultra-thin 36W power supply with high efficiency. It is designed to power LED fixtures with a voltage of 24V and a maximum of 1.5A. Due to its slim design, at only 1.9cm in height, it is especially useful when space for mounting a fountain is limited. It is perfect for advertising light boxes or lightboxes, signage, and linear lighting.

## Product data

| Certs                 | CE, ROHS                             |
|-----------------------|--------------------------------------|
| Dimensions (mm) LxWxH | 288 x 19 x 19                        |
| Frequency (Hz)        | 50 - 60                              |
| Guarantee             | According to legal warranty: 3 years |
| Maximum intensity (A) | 1.5                                  |
| IP                    | IP20                                 |
| Material              | Plastic                              |
| Power (W)             | 36                                   |
| Output Voltage (V)    | 24V                                  |
| Nominal Voltage (V)   | 100-240V                             |
| Outdoor Use           | No                                   |