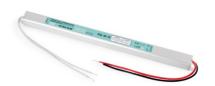

## Ultra slim power supply 12V - 36W - IP20

## Ref. SSL-36-12

Ultra-thin 36W power supply with high efficiency. It is designed to power LED luminaires with a voltage of 12V and a maximum of 3A. Due to its slim design, at just  $1.9\,\mathrm{cm}$  in height, it is particularly useful when the space to install a power source is limited. It's perfect for advertising light boxes or lightboxes, signage, and linear lighting.