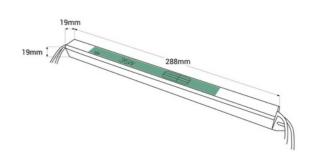

## Ultra slim power supply 12V - 36W - IP20

## Ref. SSL-36-12

Ultra-thin 36W power supply with high efficiency. It is designed to power LED luminaires with a voltage of 12V and a maximum of 3A. Due to its slim design, at just  $1.9\,\mathrm{cm}$  in height, it is particularly useful when the space to install a power source is limited. It's perfect for advertising light boxes or lightboxes, signage, and linear lighting.