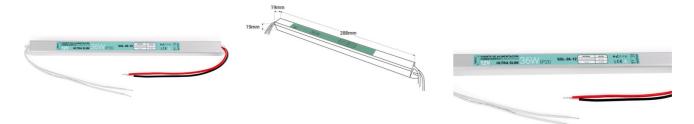

## Ultra slim power supply 12V - 36W - IP20

## Ref. SSL-36-12

Ultra-thin 36W power supply with high efficiency. It is designed to power LED luminaires with a voltage of 12V and a maximum of 3A. Due to its slim design, at just  $1.9\,\mathrm{cm}$  in height, it is particularly useful when the space to install a power source is limited. It's perfect for advertising light boxes or lightboxes, signage, and linear lighting.