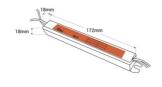

## Ref. SSL-18-24

Ultra-slim 18W power supply with high efficiency. It is designed to power LED luminaires with a voltage of 24V and a maximum of 0.75A. Due to its slim design, at just 1.8cm in height, it is especially useful when space for mounting a fountain is limited. It is perfect for advertising light boxes or lightboxes, signage, and linear luminaires.

## **Product data**

| Certs                 | CE, ROHS                             |
|-----------------------|--------------------------------------|
| Dimensions (mm) LxWxH | 172 x 18 x 18                        |
| Frequency (Hz)        | 50 - 60                              |
| Guarantee             | According to legal warranty: 3 years |
| Maximum intensity (A) | 0.75                                 |
| IP                    | IP20                                 |
| Material              | Plastic                              |
| Power (W)             | 18                                   |
| Output Voltage (V)    | 24V                                  |
| Nominal Voltage (V)   | 100-240V                             |
| Outdoor Use           | No                                   |