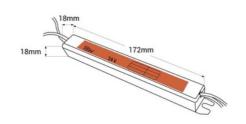

## Ref. SSL-18-24

Ultra-slim 18W power supply with high efficiency. It is designed to power LED luminaires with a voltage of 24V and a maximum of 0.75A. Due to its slim design, at just 1.8cm in height, it is especially useful when space for mounting a fountain is limited. It is perfect for advertising light boxes or lightboxes, signage, and linear luminaires.

## **Product data**

| Certs                 | CE, ROHS                             |
|-----------------------|--------------------------------------|
| Dimensions (mm) LxWxH | 172 x 18 x 18                        |
| Frequency (Hz)        | 50 - 60                              |
| Guarantee             | According to legal warranty: 3 years |
| Maximum intensity (A) | 0.75                                 |
| IP                    | IP20                                 |
| Material              | Plastic                              |
| Power (W)             | 18                                   |
| Output Voltage (V)    | 24V                                  |
| Nominal Voltage (V)   | 100-240V                             |
| Outdoor Use           | No                                   |