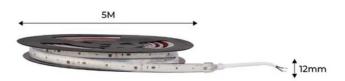

Ð

100mm 5M

## LED Strip 220V 75W (600xSMD2835) 12mm IP67 5 meter roll

220V Direct LED Strip to AC in a 5-meter roll. Featuring high-quality SMD2835 chips and a total of 120 LEDs per meter. With a total power of 75W and a high luminous intensity of 7125 lumens. The difference compared to other LED strips on the market is the cut; this 220V LED strip does not need to be cut every meter, it can be cut every 100mm at the marked location. It also works without a rectifier. With an IP67 protection rating for outdoor use, with no concerns about humidity, rain, dust, etc. With a beam angle of 180 degrees. A high color rendering (CRI >80). No transformer needed. Ideal for places where high brightness is required, including outdoors, 220v selfadhesive LED strip, cut zone every 10 cm.