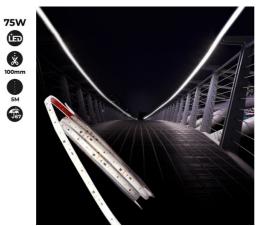

## LED Strip 220V 75W (600xSMD2835) 12mm IP67 5 meter roll

220V Direct LED Strip to AC in a 5-meter roll. Featuring high-quality SMD2835 chips and a total of 120 LEDs per meter. With a total power of 75W and a high luminous intensity of 7125 lumens. The difference compared to other LED strips on the market is the cut; this 220V LED strip does not need to be cut every meter, it can be cut every 100mm at the marked location. It also works without a rectifier. With an IP67 protection rating for outdoor use, with no concerns about humidity, rain, dust, etc. With a beam angle of 180 degrees. A high color rendering (CRI >80). No transformer needed. Ideal for places where high brightness is required, including outdoors, 220v selfadhesive LED strip, cut zone every 10 cm.