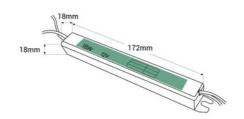

## Ref. SSL-18-12

Ultra-thin 18 W power supply with high efficiency. It is designed to power LED fixtures with a voltage of 12 V and a maximum of 1.5 A. Due to its slim design, at only 1.8 cm in height, it is particularly useful when space for installing a fountain is limited. It is perfect for advertising light boxes or lightboxes, signage, and linear luminaires.

## **Product data**

| Certs                 | CE, ROHS                             |
|-----------------------|--------------------------------------|
| Dimensions (mm) LxWxH | 172x18x18                            |
| Guarantee             | According to legal warranty: 3 years |
| Maximum intensity (A) | 1.5                                  |
| IP                    | IP20                                 |
| Material              | Plastic                              |
| Power (W)             | 18                                   |
| Output Voltage (V)    | 12V                                  |
| Nominal Voltage (V)   | 100-240V                             |