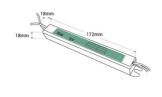

## Ref. SSL-18-12

Ultra-thin 18 W power supply with high efficiency. It is designed to power LED fixtures with a voltage of 12 V and a maximum of 1.5 A. Due to its slim design, at only 1.8 cm in height, it is particularly useful when space for installing a fountain is limited. It is perfect for advertising light boxes or lightboxes, signage, and linear luminaires.

## **Product data**

| Certs                 | CE, ROHS                             |
|-----------------------|--------------------------------------|
| Dimensions (mm) LxWxH | 172x18x18                            |
| Guarantee             | According to legal warranty: 3 years |
| Maximum intensity (A) | 1.5                                  |
| IP                    | IP20                                 |
| Material              | Plastic                              |
| Power (W)             | 18                                   |
| Output Voltage (V)    | 12V                                  |
| Nominal Voltage (V)   | 100-240V                             |