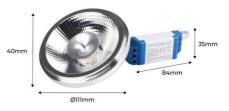

## LED Bulb AR111 12W dimmable - 12° - External Driver - 3000K

AR111 12W Dimmable LED Bulb with a 12° Angle, designed to provide high-quality adjustable lighting. Compatible with most fixtures and bulbs, efficiently replaces halogens up to 50W. ✓ 12W ✓ 175-265V/AC ✓ Light angle 12° ✓ 860lm ✓ Dimmable