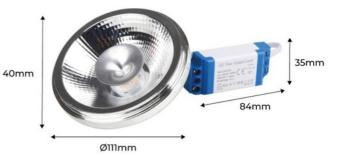

## LED Bulb AR111 12W dimmable - 12° - External Driver - 3000K

AR111 12W Dimmable LED Bulb with a 12° Angle, designed to provide high-quality adjustable lighting. Compatible with most fixtures and bulbs, efficiently replaces halogens up to 50W. ✓ 12W ✓ 175-265V/AC ✓ Light angle 12° ✓ 860lm ✓ Dimmable