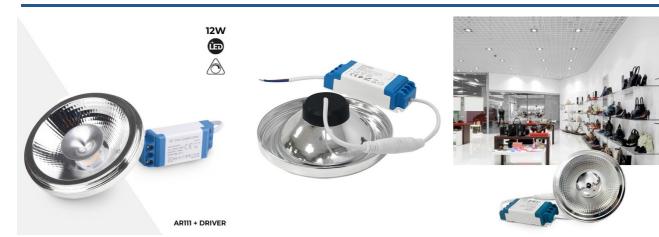

## LED Bulb AR111 12W dimmable - 12° - External Driver - 3000K

AR111 12W Dimmable LED Bulb with a 12° Angle, designed to provide high-quality adjustable lighting. Compatible with most fixtures and bulbs, efficiently replaces halogens up to 50W. ✓ 12W ✓ 175-265V/AC ✓ Light angle 12° ✓ 860lm ✓ Dimmable