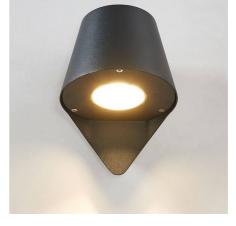

## Wall Light KARTOO 12W IP54 1140 Lumens

Wall sconces with modern design. Can be installed both indoors and outdoors. With high-quality matte black and white finishes. Offers an elegant and modern style to any room. COB chip with a power of 12W and 1140lm. Made of high-quality aluminum. Creates a pleasant atmosphere with a warm white light of 3000°K. Ideal for placing in the garden, bedrooms, shops, restaurants, hotels, and in any indoor or outdoor space of the home. Dimensions: 142x130x85mm. 220-240V/AC 12W 3000°K IP54 CRI >85 1140 lumens 142x130x85mm