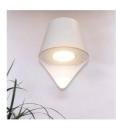

## Wall Light KARTOO 12W IP54 1140 Lumens

Wall sconces with modern design. Can be installed both indoors and outdoors. With high-quality matte black and white finishes. Offers an elegant and modern style to any room. COB chip with a power of 12W and 1140lm. Made of high-quality aluminum. Creates a pleasant atmosphere with a warm white light of 3000°K. Ideal for placing in the garden, bedrooms, shops, restaurants, hotels, and in any indoor or outdoor space of the home. Dimensions: 142x130x85mm. 220-240V/AC 12W 3000°K IP54 CRI >85 1140 lumens 142x130x85mm