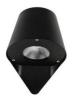

## Wall Light KARTOO 12W IP54 1140 Lumens

Wall sconces with modern design. Can be installed both indoors and outdoors. With high-quality matte black and white finishes. Offers an elegant and modern style to any room. COB chip with a power of 12W and 1140lm. Made of high-quality aluminum. Creates a pleasant atmosphere with a warm white light of 3000°K. Ideal for placing in the garden, bedrooms, shops, restaurants, hotels, and in any indoor or outdoor space of the home. Dimensions: 142x130x85mm. 220-240V/AC 12W 3000°K IP54 CRI >85 1140 lumens 142x130x85mm