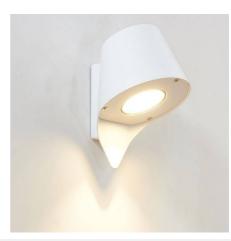

## Wall Light KARTOO 12W IP54 1140 Lumens

Wall sconces with modern design. Can be installed both indoors and outdoors. With high-quality matte black and white finishes. Offers an elegant and modern style to any room. COB chip with a power of 12W and 1140lm. Made of high-quality aluminum. Creates a pleasant atmosphere with a warm white light of 3000°K. Ideal for placing in the garden, bedrooms, shops, restaurants, hotels, and in any indoor or outdoor space of the home. Dimensions: 142x130x85mm. 220-240V/AC 12W 3000°K IP54 CRI >85 1140 lumens 142x130x85mm