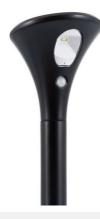

## Solar LED Beacon with PIR Sensor

## Ref. SL03

LED Solar Panel with motion sensor. It allows you to recharge its built-in 1500mAh lithium battery, enabling it to maintain lighting all night long. Power: 0.5W Battery: 3.7V 1500mAh Angle: 120° Lumens: 50lm