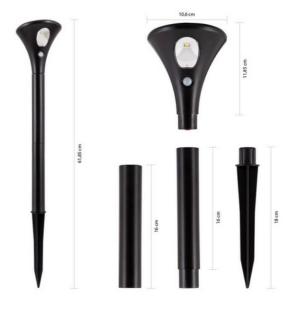

## Ref. SL03

LED Solar Panel with motion sensor. It allows you to recharge its built-in 1500mAh lithium battery, enabling it to maintain lighting all night long. Power: 0.5W Battery: 3.7V 1500mAh Angle: 120° Lumens: 50lm

## Product data

| Certs             | CE, ROHS                             |
|-------------------|--------------------------------------|
| Dimmable          | No                                   |
| Driver            | Internal                             |
| Frequency of Use  | Intensive                            |
| Guarantee         | According to legal warranty: 3 years |
| IP                | IP65                                 |
| Kelvin (K)        | 6000                                 |
| Orientable        | No                                   |
| Temperature range | -20°F ~ +40°F                        |
| Sensor            | Yes                                  |
| Кеу               | Cold white                           |
| Outdoor Use       | lf                                   |
| Recommended Use   | Garden                               |