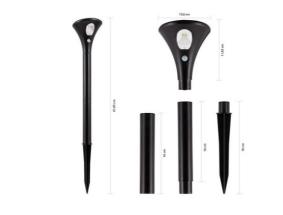

## Ref. SL03

LED Solar Panel with motion sensor. It allows you to recharge its built-in 1500mAh lithium battery, enabling it to maintain lighting all night long. Power: 0.5W Battery: 3.7V 1500mAh Angle: 120° Lumens: 50lm

## Product data

| Certs             | CE, ROHS                             |
|-------------------|--------------------------------------|
| Dimmable          | No                                   |
| Driver            | Internal                             |
| Frequency of Use  | Intensive                            |
| Guarantee         | According to legal warranty: 3 years |
| IP                | IP65                                 |
| Kelvin (K)        | 6000                                 |
| Orientable        | No                                   |
| Temperature range | -20°F ~ +40°F                        |
| Sensor            | Yes                                  |
| Кеу               | Cold white                           |
| Outdoor Use       | lf                                   |
| Recommended Use   | Garden                               |