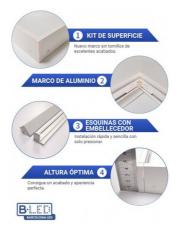

## Ref. B4271-120x60

Surface kit for surface installation of 1200x600mm slim LED panels. Made of white lacquered aluminum, it includes all the accessories for quick and easy mounting, with an excellent finish. White 1200x600x43mm Aluminum