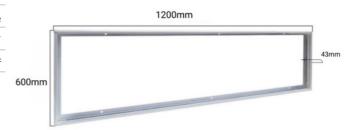

## Ref. B4271-120x60

Surface kit for surface installation of 1200x600mm slim LED panels. Made of white lacquered aluminum, it includes all the accessories for quick and easy mounting, with an excellent finish. White 1200x600x43mm Aluminum

## Product data

| Certs                 | CE, ROHS                             |
|-----------------------|--------------------------------------|
| Dimensions (mm) LxWxH | 1200x600x43                          |
| Frequency of Use      | Intensive                            |
| Guarantee             | According to legal warranty: 3 years |
| Material              | Aluminum                             |
| Assembly              | Surface                              |
| Temperature range     | -20°F ~ +40°F                        |
| Outdoor Use           | lf                                   |