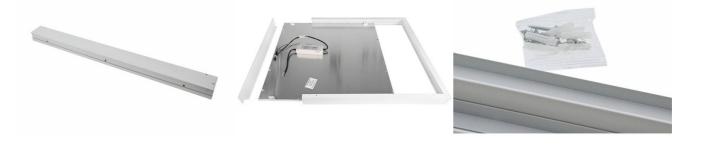

## Surface kit for LED panel slim 1200x600mm

## Ref. B4271-120x60

Surface kit for surface installation of 1200x600mm slim LED panels. Made of white lacquered aluminum, it includes all the accessories for quick and easy mounting, with an excellent finish. White 1200x600x43mm Aluminum