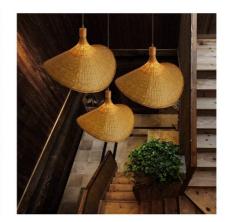

## Wicker pendant lamp "Bellas".

## Ref. LM158

The "Bellas" artisan wicker pendant lamp combines a unique design inspired by a hat with natural materials, creating a piece that stands out for its elegance and warmth. Perfect for illuminating and decorating any space with style. \*\* Bulb NOT included\*\*