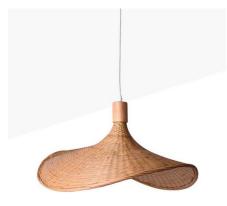

## Wicker pendant lamp "Bellas".

## Ref. LM158

The "Bellas" artisan wicker pendant lamp combines a unique design inspired by a hat with natural materials, creating a piece that stands out for its elegance and warmth. Perfect for illuminating and decorating any space with style. \*\* Bulb NOT included\*\*