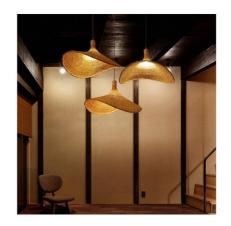

## Wicker pendant lamp "Bellas".

## Ref. LM158

The "Bellas" artisan wicker pendant lamp combines a unique design inspired by a hat with natural materials, creating a piece that stands out for its elegance and warmth. Perfect for illuminating and decorating any space with style. \*\* Bulb NOT included\*\*