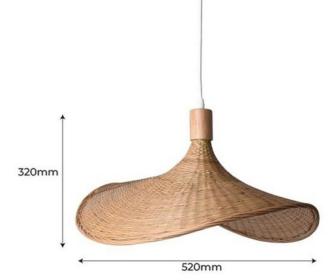

## Ref. LM158

The "Bellas" artisan wicker pendant lamp combines a unique design inspired by a hat with natural materials, creating a piece that stands out for its elegance and warmth. Perfect for illuminating and decorating any space with style. \*\* Bulb NOT included\*\*

## Product data

| Сар                   | E27            |
|-----------------------|----------------|
| Certs                 | CE, ROHS       |
| Dimensions (mm) LxWxH | 520x320        |
| Frequency (Hz)        | 50-60Hz        |
| Frequency of Use      | normal         |
| Guarantee             | 10 years       |
| IP                    | IP20           |
| Material              | Willow         |
| Assembly              | Suspension     |
| Orientable            | No             |
| Maximum power (W)     | 60             |
| Temperature range     | -20°F ~ +40°F  |
| Sensor                | No             |
| Nominal Voltage (V)   | 100 - 300 V AC |
| Outdoor Use           | No             |