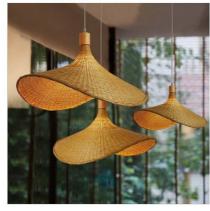

## Wicker pendant lamp "Bellas".

## Ref. LM158

The "Bellas" artisan wicker pendant lamp combines a unique design inspired by a hat with natural materials, creating a piece that stands out for its elegance and warmth. Perfect for illuminating and decorating any space with style. \*\* Bulb NOT included\*\*