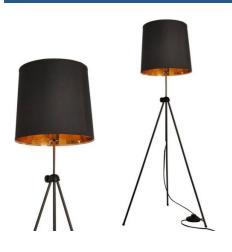

## Ref. L3059

Vintage floor lamp with adjustable tripod "KAPPEN" Its black screen with a golden interior provides warm lighting. Versatile and elegant design, ideal for any decor style. \*\*Accepts one (1) E27 bulb - NOT INCLUDED\*\*