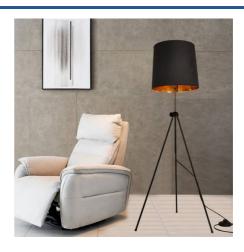

## Ref. L3059

Vintage floor lamp with adjustable tripod "KAPPEN" Its black screen with a golden interior provides warm lighting. Versatile and elegant design, ideal for any decor style. \*\*Accepts one (1) E27 bulb - NOT INCLUDED\*\*