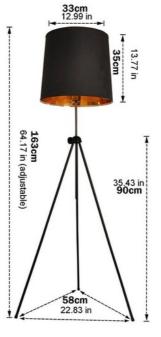

## Ref. L3059

Vintage floor lamp with adjustable tripod "KAPPEN" Its black screen with a golden interior provides warm lighting. Versatile and elegant design, ideal for any decor style. \*\*Accepts one (1) E27 bulb - NOT INCLUDED\*\*

## **Product data**

| Connection            | Plug                |
|-----------------------|---------------------|
| Сар                   | E27                 |
| Certs                 | CE, ROHS            |
| Dimensions (mm) LxWxH | 600x1260, 600x1720  |
| Style                 | Industrial, Vintage |
| Frequency (Hz)        | 50 - 60             |
| Frequency of Use      | Intensive           |
| Guarantee             | 10 years            |
| IP                    | IP20                |
| Material              | Metal               |
| Assembly              | Surface             |
| Orientable            | No                  |
| Temperature range     | -20°F ~ +40°F       |
| Sensor                | No                  |
| Nominal Voltage (V)   | 230                 |
| Outdoor Use           | No                  |