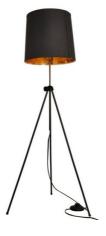

## Ref. L3059

Vintage floor lamp with adjustable tripod "KAPPEN" Its black screen with a golden interior provides warm lighting. Versatile and elegant design, ideal for any decor style. \*\*Accepts one (1) E27 bulb - NOT INCLUDED\*\*