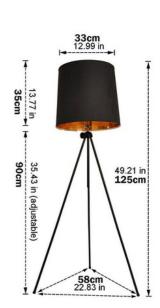

## Ref. L3059

Vintage floor lamp with adjustable tripod "KAPPEN" Its black screen with a golden interior provides warm lighting. Versatile and elegant design, ideal for any decor style. \*\*Accepts one (1) E27 bulb - NOT INCLUDED\*\*

## **Product data**

| Connection            | Plug                |
|-----------------------|---------------------|
| Сар                   | E27                 |
| Certs                 | CE, ROHS            |
| Dimensions (mm) LxWxH | 600x1260, 600x1720  |
| Style                 | Industrial, Vintage |
| Frequency (Hz)        | 50 - 60             |
| Frequency of Use      | Intensive           |
| Guarantee             | 10 years            |
| IP                    | IP20                |
| Material              | Metal               |
| Assembly              | Surface             |
| Orientable            | No                  |
| Temperature range     | -20°F ~ +40°F       |
| Sensor                | No                  |
| Nominal Voltage (V)   | 230                 |
| Outdoor Use           | No                  |