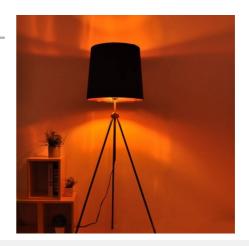

## Ref. L3059

Vintage floor lamp with adjustable tripod "KAPPEN" Its black screen with a golden interior provides warm lighting. Versatile and elegant design, ideal for any decor style. \*\*Accepts one (1) E27 bulb - NOT INCLUDED\*\*