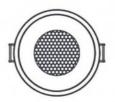

## Recessed ring Ø75mm MR16, GU10 low UGR

Recessed trim for click installation in white, black, white and chrome colors, with a diameter of 82mm, ideal for installing dichroic lamps in eyeball fixtures with MR16/GU10 LED bulbs (bulb not included). Ø82x35.5mm Bulb not included Cut: Ø75mm Recessed

B550-N

Housing color: Black (use)