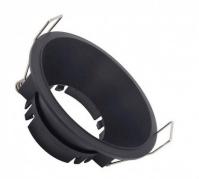

## Recessed ring Ø75mm MR16, GU10 low UGR

Recessed trim for click installation in white, black, white and chrome colors, with a diameter of 82mm, ideal for installing dichroic lamps in eyeball fixtures with MR16/GU10 LED bulbs (bulb not included). Ø82x35.5mm Bulb not included Cut: Ø75mm Recessed

B550-N

Housing color: Black (use)