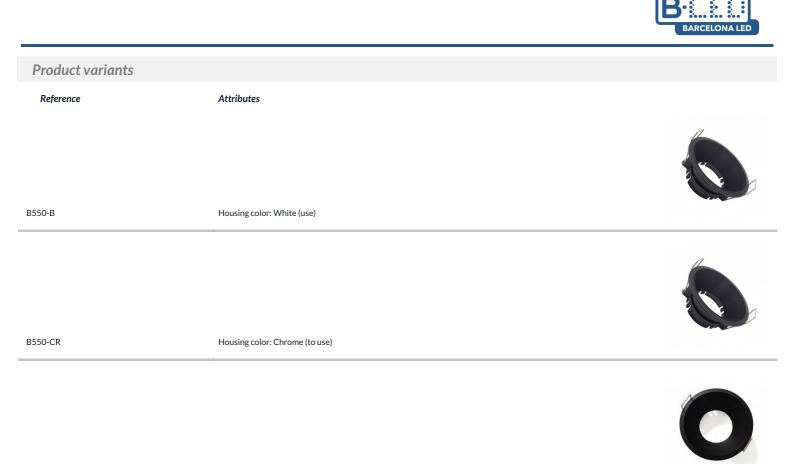

R16, GU10 low UGR

Recessed trim for click installation in white, black, white and chrome colors, with a diameter of 82mm, ideal for installing dichroic lamps in eyeball fixtures with MR16/GU10 LED bulbs (bulb not included). Ø82x35.5mm Bulb not included Cut: Ø75mm Recessed

Product data

| Housing color           | White (use), Black (use), Chrome (to use) |
|-------------------------|-------------------------------------------|
| Certs                   | CE, ROHS                                  |
| Dimensions (mm) LxWxH   | Ø82x35.5                                  |
| Cutting dimensions (mm) | Ø75                                       |
| Material                | Polycarbonate                             |
| Assembly                | Recessed                                  |









B550-N

Housing color: Black (use)