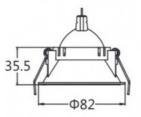

## Recessed ring Ø75mm MR16, GU10 low UGR

Recessed trim for click installation in white, black, white and chrome colors, with a diameter of 82mm, ideal for installing dichroic lamps in eyeball fixtures with MR16/GU10 LED bulbs (bulb not included). Ø82x35.5mm Bulb not included Cut: Ø75mm Recessed

Product data

| Housing color           | White (use), Black (use), Chrome (to use) |
|-------------------------|-------------------------------------------|
| Certs                   | CE, ROHS                                  |
| Dimensions (mm) LxWxH   | Ø82x35.5                                  |
| Cutting dimensions (mm) | Ø75                                       |
| Material                | Polycarbonate                             |
| Assembly                | Recessed                                  |