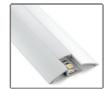

## Aluminum Profile 58x9mm Half Moon Shaped Surface (2 mt)

## Ref. BPERF58X9

Aluminum profile for LED strip, designed for surface installation, in a semi-circular shape. It is a beautiful profile that you can install on the wall or ceiling, either vertically or horizontally. It provides direct lighting towards the area it is pointed at, which is why it is recommended to use an opal or frosted diffuser, as the clear one may cause glare, although it will always depend on how we intend to use it. Easy and quick installation. - Diffuser and plugs not included -