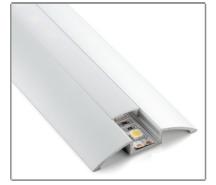

## Ref. BPERF58X9

Aluminum profile for LED strip, designed for surface installation, in a semi-circular shape. It is a beautiful profile that you can install on the wall or ceiling, either vertically or horizontally. It provides direct lighting towards the area it is pointed at, which is why it is recommended to use an opal or frosted diffuser, as the clear one may cause glare, although it will always depend on how we intend to use it. Easy and quick installation. - Diffuser and plugs not included -