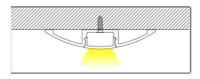

## Ref. BPERF58X9

Aluminum profile for LED strip, designed for surface installation, in a semi-circular shape. It is a beautiful profile that you can install on the wall or ceiling, either vertically or horizontally. It provides direct lighting towards the area it is pointed at, which is why it is recommended to use an opal or frosted diffuser, as the clear one may cause glare, although it will always depend on how we intend to use it. Easy and quick installation. - Diffuser and plugs not included -