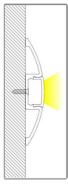

## Ref. BPERF58X9

Aluminum profile for LED strip, designed for surface installation, in a semi-circular shape. It is a beautiful profile that you can install on the wall or ceiling, either vertically or horizontally. It provides direct lighting towards the area it is pointed at, which is why it is recommended to use an opal or frosted diffuser, as the clear one may cause glare, although it will always depend on how we intend to use it. Easy and quick installation. - Diffuser and plugs not included -