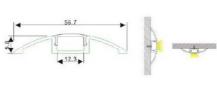

## Ref. BPERF58X9

Aluminum profile for LED strip, designed for surface installation, in a semi-circular shape. It is a beautiful profile that you can install on the wall or ceiling, either vertically or horizontally. It provides direct lighting towards the area it is pointed at, which is why it is recommended to use an opal or frosted diffuser, as the clear one may cause glare, although it will always depend on how we intend to use it. Easy and quick installation. - Diffuser and plugs not included -

## Product data

| Certs                 | CE, ROHS                             |
|-----------------------|--------------------------------------|
| Dimensions (mm) LxWxH | 2000x56.7x9.8                        |
| Guarantee             | According to legal warranty: 3 years |
| IP                    | IP20                                 |
| Material              | Aluminum                             |
| Assembly              | Surface                              |
| Outdoor Use           | No                                   |
|                       |                                      |