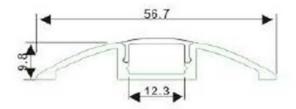

## Aluminum Profile 58x9mm Half Moon Shaped Surface (2 mt)

## Ref. BPERF58X9

Aluminum profile for LED strip, designed for surface installation, in a semi-circular shape. It is a beautiful profile that you can install on the wall or ceiling, either vertically or horizontally. It provides direct lighting towards the area it is pointed at, which is why it is recommended to use an opal or frosted diffuser, as the clear one may cause glare, although it will always depend on how we intend to use it. Easy and quick installation. - Diffuser and plugs not included -

## Product data

| Certs                 | CE, ROHS                             |
|-----------------------|--------------------------------------|
| Dimensions (mm) LxWxH | 2000x56.7x9.8                        |
| Guarantee             | According to legal warranty: 3 years |
| IP                    | IP20                                 |
| Material              | Aluminum                             |
| Assembly              | Surface                              |
| Outdoor Use           | No                                   |
|                       |                                      |