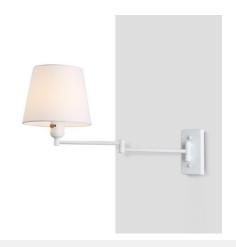

## Wall light with articulated arm "Reno" - E27

Wall sconce with extendable arm "Reno", featuring an elegant and classic design, made of aluminum with a fabric shade. In addition to its aesthetic qualities, this wall lamp offers great functionality, thanks to its articulated, extendable, and adjustable arm. It is ideal for installing on headboards, study areas, or reading nooks. Available in white, black, gold, and chrome, with a white screen. \*\*Accepts E27 LED bulb - Not included\*\*