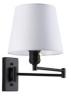

## Wall light with articulated arm "Reno" - E27

Wall sconce with extendable arm "Reno", featuring an elegant and classic design, made of aluminum with a fabric shade. In addition to its aesthetic qualities, this wall lamp offers great functionality, thanks to its articulated, extendable, and adjustable arm. It is ideal for installing on headboards, study areas, or reading nooks. Available in white, black, gold, and chrome, with a white screen. \*\*Accepts E27 LED bulb - Not included\*\*

## **Product variants**

Reference Attributes

L3066-B Housing color: White (use)

L3066-CR Housing color: Chrome (to use)

L3066-DO Housing color: Gold (to use)

L3066-N Housing color: Black (use)