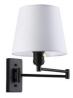

## Wall light with articulated arm "Reno" - E27

Wall sconce with extendable arm "Reno", featuring an elegant and classic design, made of aluminum with a fabric shade. In addition to its aesthetic qualities, this wall lamp offers great functionality, thanks to its articulated, extendable, and adjustable arm. It is ideal for installing on headboards, study areas, or reading nooks. Available in white, black, gold, and chrome, with a white screen. \*\*Accepts E27 LED bulb - Not included\*\*

## **Product variants**

Reference Attributes

L3066-B Housing color: White (use)

L3066-CR Housing color: Chrome (to use)

L3066-DO Housing color: Gold (to use)

L3066-N Housing color: Black (use)