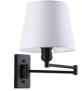

## Wall light with articulated arm "Reno" - E27

Wall sconce with extendable arm "Reno", featuring an elegant and classic design, made of aluminum with a fabric shade. In addition to its aesthetic qualities, this wall lamp offers great functionality, thanks to its articulated, extendable, and adjustable arm. It is ideal for installing on headboards, study areas, or reading nooks. Available in white, black, gold, and chrome, with a white screen. \*\*Accepts E27 LED bulb - Not included\*\*

## **Product variants**

Reference Attributes

L3066-B Housing color: White (use)

L3066-CR Housing color: Chrome (to use)

L3066-DO Housing color: Gold (to use)

L3066-N Housing color: Black (use)