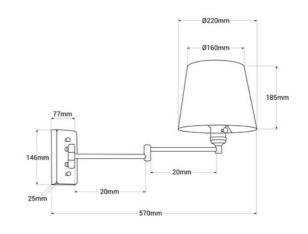

## **Product data**

| Housing color         | White (use), Black (use), Chrome (to use), Gold (to use) |
|-----------------------|----------------------------------------------------------|
| Сар                   | E27                                                      |
| Certs                 | CE, ROHS                                                 |
| Connection            | Point of light                                           |
| Dimensions (mm) LxWxH | Ø220 x 185 x 570                                         |
| Style                 | Nordic                                                   |
| Guarantee             | According to legal warranty: 3 years                     |
| IP                    | IP20                                                     |
| Material              | Aluminum                                                 |
| Material diffuser     | Screen                                                   |
| Maximum power (W)     | 40                                                       |
| Nominal Voltage (V)   | 220 - 240 V AC                                           |
| Outdoor Use           | No                                                       |
| Recommended Use       | Bedrooms, Hotels                                         |