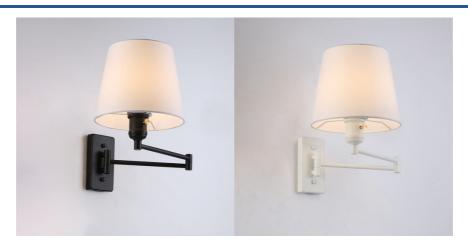

## Wall light with articulated arm "Reno" - E27

Wall sconce with extendable arm "Reno", featuring an elegant and classic design, made of aluminum with a fabric shade. In addition to its aesthetic qualities, this wall lamp offers great functionality, thanks to its articulated, extendable, and adjustable arm. It is ideal for installing on headboards, study areas, or reading nooks. Available in white, black, gold, and chrome, with a white screen. \*\*Accepts E27 LED bulb - Not included\*\*

## **Product variants**

Reference Attributes

L3066-B Housing color: White (use)

L3066-CR Housing color: Chrome (to use)

L3066-DO Housing color: Gold (to use)

L3066-N Housing color: Black (use)