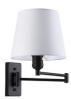

## Wall light with articulated arm "Reno" - E27

Wall sconce with extendable arm "Reno", featuring an elegant and classic design, made of aluminum with a fabric shade. In addition to its aesthetic qualities, this wall lamp offers great functionality, thanks to its articulated, extendable, and adjustable arm. It is ideal for installing on headboards, study areas, or reading nooks. Available in white, black, gold, and chrome, with a white screen. \*\*Accepts E27 LED bulb - Not included\*\*

## **Product variants**

Reference Attributes

L3066-B Housing color: White (use)

L3066-CR Housing color: Chrome (to use)

L3066-DO Housing color: Gold (to use)

L3066-N Housing color: Black (use)