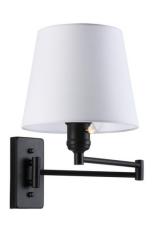

## Wall light with articulated arm "Reno" - E27

Wall sconce with extendable arm "Reno", featuring an elegant and classic design, made of aluminum with a fabric shade. In addition to its aesthetic qualities, this wall lamp offers great functionality, thanks to its articulated, extendable, and adjustable arm. It is ideal for installing on headboards, study areas, or reading nooks. Available in white, black, gold, and chrome, with a white screen. \*\*Accepts E27 LED bulb - Not included\*\*