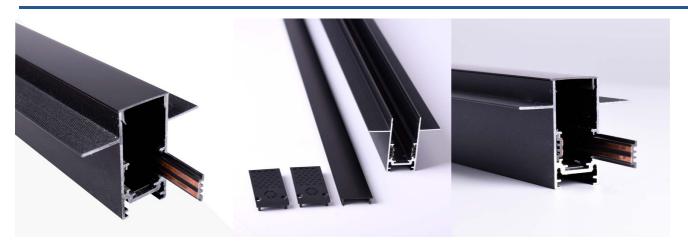

## Magnetic rail 20mm recessed 48V - 1 meter

Recessed magnetic track of 20 mm made of high-quality aluminum, available in white and black. It allows for very simple placement of LED magnetic lights according to the needs of each project. It offers numerous configuration possibilities and can be installed on both ceilings and gypsum board walls, posing no risk to users as it operates at low voltage (48V). \*\*Includes a plastic cover to cover the open area between fixtures and two end caps\*\*