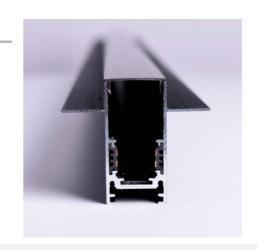

## Magnetic rail 20mm recessed 48V - 1 meter

Recessed magnetic track of 20 mm made of high-quality aluminum, available in white and black. It allows for very simple placement of LED magnetic lights according to the needs of each project. It offers numerous configuration possibilities and can be installed on both ceilings and gypsum board walls, posing no risk to users as it operates at low voltage (48V). \*\*Includes a plastic cover to cover the open area between fixtures and two end caps\*\*