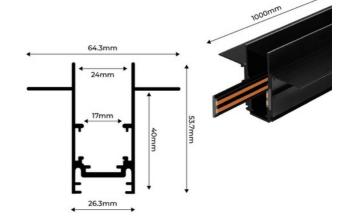

## **Product data**

| Housing color         | White (use), Black (use) |
|-----------------------|--------------------------|
| Certs                 | CE, ROHS                 |
| Dimensions (mm) LxWxH | 1000 x 64.3 x 53.7       |
| Guarantee             | 3 years                  |
| IP                    | IP20                     |
| Material              | Aluminum                 |
| Assembly              | Recessed                 |
| Nominal Voltage (V)   | 48V                      |
| Track Type            | Magnetic                 |
| Outdoor Use           | No                       |