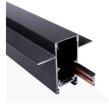

## Magnetic rail 20mm recessed 48V - 1 meter

Recessed magnetic track of 20 mm made of high-quality aluminum, available in white and black. It allows for very simple placement of LED magnetic lights according to the needs of each project. It offers numerous configuration possibilities and can be installed on both ceilings and gypsum board walls, posing no risk to users as it operates at low voltage (48V). \*\*Includes a plastic cover to cover the open area between fixtures and two end caps\*\*