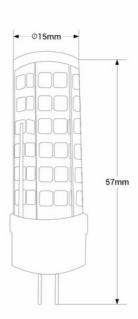

## **Product data**

| Light temperature       | 3000°K (use), 4000°K (use), 6000K (use) |
|-------------------------|-----------------------------------------|
| Opening angle (°)       | 300                                     |
| Cap                     | G4                                      |
| Certs                   | CE, ROHS                                |
| Energy efficiency class | F                                       |
| CRI                     | 80-85                                   |
| Dimensions (mm) LxWxH   | Ø15 x 57                                |
| Dimmable                | No                                      |
| Driver                  | Internal                                |
| Guarantee               | According to legal warranty: 3 years    |
| IP                      | IP20                                    |
| Kelvin (K)              | 3000, 4000, 6000                        |
| Lumens (Lm)             | 500                                     |
| Temperature range       | -20°F ~ +40°F                           |
| Nominal Voltage (V)     | 12V DC                                  |
| Key                     | Warm white, Cold white, Neutral white   |
| Outdoor Use             | No                                      |
| Service life (h)        | 25,000                                  |