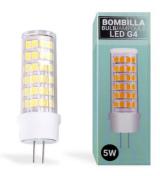

## LED G4 bi-pin tubular bulb - 12V AC/DC - 5W

LED bulb bi-pin tubular G4 of high efficiency and quality, ideal for replacing bi-pin halogen bulbs, with an energy consumption savings that can exceed 85%. With a power of 5W, it provides a brightness of 500 lumens. Available in warm white (3000K), neutral white (4000K), and cool white (6000K)