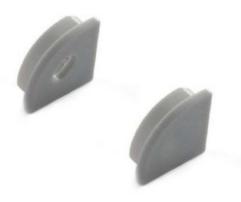

## Side cover for surface profile 45° corner 16x16mm (1pc)

Side caps for the extruded aluminum profile 16x16mm for corners. You can choose between : - CAP WITH HOLE: It is installed at the beginning of the profile. It has a hole through which the installation wiring passes. - END CAP: It is placed at the end of the profile when you finish the installation. This way, everything is sealed, and you protect the strip.

## **Product variants**

Reference

Attributes

BTP16X16CA

Tapas (to use): WITH HOLE (use)

BTP16X16SA

Tapas (to use): WITHOUT HOLE (use)