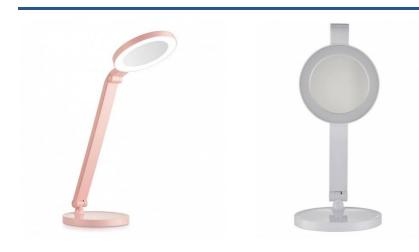

## 8W CCT Dimmable 8W Makeup Mirror Table Lamp

Adjustable table lamp with a makeup mirror. We can regulate the color temperature with the CCT system, 2700-6500K. Dimmable. All with the convenience of a touch switch. Ideal for use as a lamp to illuminate our face or as a reading lamp for entertainment or work. 640 lumens, 8W. 8W 640 lumens SMD2835 Mirror 2700-6500K 100-240V/AC

## **Product data**

| Case color (use)  | White (use), Rose (to use)           |
|-------------------|--------------------------------------|
| Connection        | Plug                                 |
| Certs             | CE, ROHS                             |
| Dimmable          | Yes                                  |
| Driver            | Internal                             |
| Frequency of Use  | normal                               |
| Guarantee         | According to legal warranty: 3 years |
| IP                | IP20                                 |
| Kelvin (K)        | 2700 - 6500                          |
| Lumens (Lm)       | 640                                  |
| Material          | Aluminum                             |
| Orientable        | Yes                                  |
| Temperature range | -20°F ~ +40°F                        |
| Sensor            | No                                   |
| Key               | Warm white, Neutral white            |
| Outdoor Use       | No                                   |
| Recommended Use   | Flexo                                |

## **Product variants**

Reference Attributes

L1025-B Case color (use): White (use)

L1025-SA Case color (use): Rose (to use)