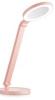

## 8W CCT Dimmable 8W Makeup Mirror Table Lamp

Adjustable table lamp with a makeup mirror. We can regulate the color temperature with the CCT system, 2700-6500K. Dimmable. All with the convenience of a touch switch. Ideal for use as a lamp to illuminate our face or as a reading lamp for entertainment or work. 640 lumens, 8W. 8W 640 lumens SMD2835 Mirror 2700-6500K 100-240V/AC

## **Product data**

| Case color (use)  | White (use), Rose (to use)           |
|-------------------|--------------------------------------|
| Connection        | Plug                                 |
| Certs             | CE, ROHS                             |
| Dimmable          | Yes                                  |
| Driver            | Internal                             |
| Frequency of Use  | normal                               |
| Guarantee         | According to legal warranty: 3 years |
| IP                | IP20                                 |
| Kelvin (K)        | 2700 - 6500                          |
| Lumens (Lm)       | 640                                  |
| Material          | Aluminum                             |
| Orientable        | Yes                                  |
| Temperature range | -20°F ~ +40°F                        |
| Sensor            | No                                   |
| Key               | Warm white, Neutral white            |
| Outdoor Use       | No                                   |
| Recommended Use   | Flexo                                |