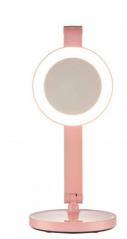

## 8W CCT Dimmable 8W Makeup Mirror Table Lamp

Adjustable table lamp with a makeup mirror. We can regulate the color temperature with the CCT system, 2700-6500K. Dimmable. All with the convenience of a touch switch. Ideal for use as a lamp to illuminate our face or as a reading lamp for entertainment or work. 640 lumens, 8W. 8W 640 lumens SMD2835 Mirror 2700-6500K 100-240V/AC

## **Product data**

| Case color (use)  | White (use), Rose (to use)           |
|-------------------|--------------------------------------|
| Connection        | Plug                                 |
| Certs             | CE, ROHS                             |
| Dimmable          | Yes                                  |
| Driver            | Internal                             |
| Frequency of Use  | normal                               |
| Guarantee         | According to legal warranty: 3 years |
| IP                | IP20                                 |
| Kelvin (K)        | 2700 - 6500                          |
| Lumens (Lm)       | 640                                  |
| Material          | Aluminum                             |
| Orientable        | Yes                                  |
| Temperature range | -20°F ~ +40°F                        |
| Sensor            | No                                   |
| Key               | Warm white, Neutral white            |
| Outdoor Use       | No                                   |
| Recommended Use   | Flexo                                |

## **Product variants**

Reference Attributes

L1025-B Case color (use): White (use)

L1025-SA Case color (use): Rose (to use)