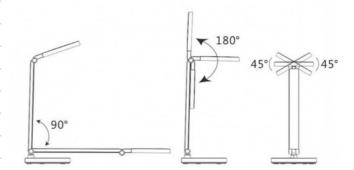

## **Product data**

| Case color (use)  | White (use), Rose (to use)           |
|-------------------|--------------------------------------|
| Connection        | Plug                                 |
| Certs             | CE, ROHS                             |
| Dimmable          | Yes                                  |
| Driver            | Internal                             |
| Frequency of Use  | normal                               |
| Guarantee         | According to legal warranty: 3 years |
| IP                | IP20                                 |
| Kelvin (K)        | 2700 - 6500                          |
| Lumens (Lm)       | 640                                  |
| Material          | Aluminum                             |
| Orientable        | Yes                                  |
| Temperature range | -20°F ~ +40°F                        |
| Sensor            | No                                   |
| Key               | Warm white, Neutral white            |
| Outdoor Use       | No                                   |
| Recommended Use   | Flexo                                |