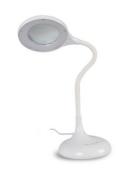

## LED desk lamp with 3X magnifying glass - Dimmable - CCT - 8W

## Ref. L1020-B

Our flexo lamp features a 3X magnifying glass and a powerful integrated 8W LED light for clear and optimal vision. It is possible to adjust the color temperature (CCT system) and also the light intensity through its touch system located at the base. Its flexible and "hands-free" design allows you to adjust the position according to your needs. It is perfect for jewelry repairs, crafts, reading, sewing, and detailed projects that require close-up vision.