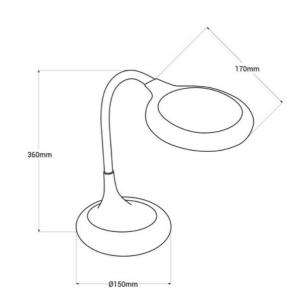

## Ref. L1020-B

Our flexo lamp features a 3X magnifying glass and a powerful integrated 8W LED light for clear and optimal vision. It is possible to adjust the color temperature (CCT system) and also the light intensity through its touch system located at the base. Its flexible and "hands-free" design allows you to adjust the position according to your needs. It is perfect for jewelry repairs, crafts, reading, sewing, and detailed projects that require close-up vision.

## **Product data**

| Connection          | Plug                                 |
|---------------------|--------------------------------------|
| Certs               | CE, ROHS                             |
| Dimmable            | Yes                                  |
| Driver              | Internal                             |
| Frequency of Use    | normal                               |
| Guarantee           | According to legal warranty: 3 years |
| IP                  | IP20                                 |
| Kelvin (K)          | 4000, 6500, 2700                     |
| Lumens (Lm)         | 640                                  |
| Material            | Polycarbonate                        |
| Material diffuser   | Polycarbonate                        |
| Assembly            | Surface                              |
| Orientable          | Yes                                  |
| Power (W)           | 8                                    |
| Temperature range   | -20°F ~ +40°F                        |
| Sensor              | No                                   |
| Nominal Voltage (V) | 100 - 240V AC                        |
| Type of LED         | SMD 2835                             |
| Key                 | ССТ                                  |
| Outdoor Use         | No                                   |
| Recommended Use     | Bedrooms, Offices, Flexo             |