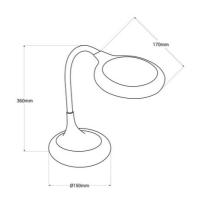

## Ref. L1020-B

Our flexo lamp features a 3X magnifying glass and a powerful integrated 8W LED light for clear and optimal vision. It is possible to adjust the color temperature (CCT system) and also the light intensity through its touch system located at the base. Its flexible and "hands-free" design allows you to adjust the position according to your needs. It is perfect for jewelry repairs, crafts, reading, sewing, and detailed projects that require close-up vision.