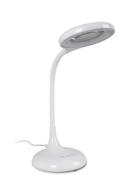

## Ref. L1020-B

Our flexo lamp features a 3X magnifying glass and a powerful integrated 8W LED light for clear and optimal vision. It is possible to adjust the color temperature (CCT system) and also the light intensity through its touch system located at the base. Its flexible and "hands-free" design allows you to adjust the position according to your needs. It is perfect for jewelry repairs, crafts, reading, sewing, and detailed projects that require close-up vision.