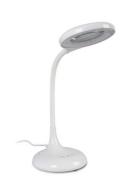

## Ref. L1020-B

Our flexo lamp features a 3X magnifying glass and a powerful integrated 8W LED light for clear and optimal vision. It is possible to adjust the color temperature (CCT system) and also the light intensity through its touch system located at the base. Its flexible and "hands-free" design allows you to adjust the position according to your needs. It is perfect for jewelry repairs, crafts, reading, sewing, and detailed projects that require close-up vision.