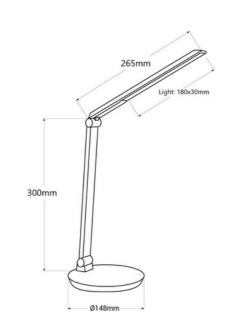

## **Product data**

| Case color            | White (use), Black (use)             |
|-----------------------|--------------------------------------|
| Connection            | Plug                                 |
| Certs                 | CE, ROHS                             |
| Dimensions (mm) LxWxH | 148x300x265                          |
| Dimmable              | Yes                                  |
| Driver                | Internal                             |
| Frequency (Hz)        | 50 - 60                              |
| Frequency of Use      | normal                               |
| Guarantee             | According to legal warranty: 3 years |
| IP                    | IP20                                 |
| Kelvin (K)            | 4000, 6500, 2700                     |
| Lumens (Lm)           | 320                                  |
| Material              | Polycarbonate                        |
| Orientable            | Yes                                  |
| Power (W)             | 4                                    |
| Temperature range     | -20°F ~ +40°F                        |
| Sensor                | No                                   |
| Nominal Voltage (V)   | 100 - 240V AC                        |
| Type of LED           | SMD 2835                             |
| Key                   | ССТ                                  |
| Outdoor Use           | No                                   |
| Recommended Use       | Bedrooms, Offices, Flexo             |