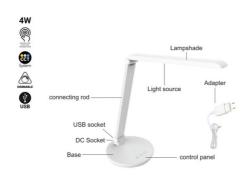

## LED Desk Lamp with USB - Dimmable - CCT - 4W

Desk lamp, modern and minimalist. Designed for reading and work in desks and offices. It has a USB port for charging mobile devices and allows you to adjust the color temperature and light intensity through its touch system located at the base.