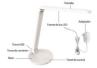

## LED Desk Lamp with USB - Dimmable - CCT - 4W

Desk lamp, modern and minimalist. Designed for reading and work in desks and offices. It has a USB port for charging mobile devices and allows you to adjust the color temperature and light intensity through its touch system located at the base.