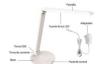

## LED Desk Lamp with USB - Dimmable - CCT - 4W

Desk lamp, modern and minimalist. Designed for reading and work in desks and offices. It has a USB port for charging mobile devices and allows you to adjust the color temperature and light intensity through its touch system located at the base.