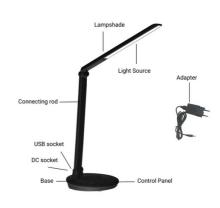

## LED Desk Lamp with USB - Dimmable - CCT - 4W

Desk lamp, modern and minimalist. Designed for reading and work in desks and offices. It has a USB port for charging mobile devices and allows you to adjust the color temperature and light intensity through its touch system located at the base.