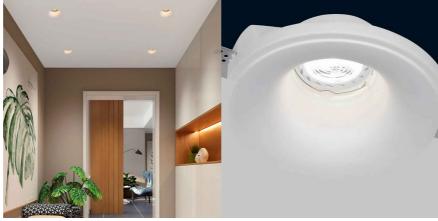

## Ref. B251

Aro trimless recessed downlight made of white plaster with a diameter of Ø133mm for GU10 LED bulbs. Gypsum spotlight for recessed ceiling installation in a circular shape. Its structure allows it to be almost invisible. It can be painted with the same paint as the ceiling for complete integration. Designed for installation on walls or ceilings to avoid glare. Ideal for use in hallways, shops, stores, offices, and at home. Suitable exclusively for drywall and plaster ceilings. No transformer required. \*LED GU10 bulb not included\*