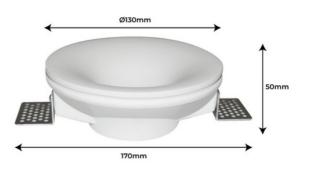

## Ref. B251

Aro trimless recessed downlight made of white plaster with a diameter of Ø133mm for GU10 LED bulbs. Gypsum spotlight for recessed ceiling installation in a circular shape. Its structure allows it to be almost invisible. It can be painted with the same paint as the ceiling for complete integration. Designed for installation on walls or ceilings to avoid glare. Ideal for use in hallways, shops, stores, offices, and at home. Suitable exclusively for drywall and plaster ceilings. No transformer required. \*LED GU10 bulb not included\*