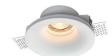

## Ref. B251

Aro trimless recessed downlight made of white plaster with a diameter of Ø133mm for GU10 LED bulbs. Gypsum spotlight for recessed ceiling installation in a circular shape. Its structure allows it to be almost invisible. It can be painted with the same paint as the ceiling for complete integration. Designed for installation on walls or ceilings to avoid glare. Ideal for use in hallways, shops, stores, offices, and at home. Suitable exclusively for drywall and plaster ceilings. No transformer required. \*LED GU10 bulb not included\*