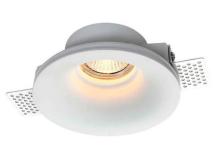

## Ref. B251

Aro trimless recessed downlight made of white plaster with a diameter of Ø133mm for GU10 LED bulbs. Gypsum spotlight for recessed ceiling installation in a circular shape. Its structure allows it to be almost invisible. It can be painted with the same paint as the ceiling for complete integration. Designed for installation on walls or ceilings to avoid glare. Ideal for use in hallways, shops, stores, offices, and at home. Suitable exclusively for drywall and plaster ceilings. No transformer required. \*LED GU10 bulb not included\*