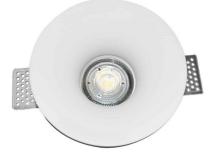

## Ref. B251

Aro trimless recessed downlight made of white plaster with a diameter of Ø133mm for GU10 LED bulbs. Gypsum spotlight for recessed ceiling installation in a circular shape. Its structure allows it to be almost invisible. It can be painted with the same paint as the ceiling for complete integration. Designed for installation on walls or ceilings to avoid glare. Ideal for use in hallways, shops, stores, offices, and at home. Suitable exclusively for drywall and plaster ceilings. No transformer required. \*LED GU10 bulb not included\*