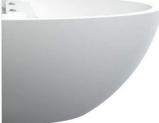

## Ref. B277

The oval wall sconces "Half". A decorative element with a minimalist and organic design featuring an E14 light socket. Indirect lighting to wash walls, creating cozy and warm spaces that provide a sense of well-being. Perfect for modern, natural, beach, living rooms, bedrooms, studios, hotels, etc. Made of plaster for wall installation, it integrates completely into the wall and can be painted or integrated into the wall with plaster coating. Unalterable over time and resistant to environmental factors like heat and cold. With dimensions of 280X150X130mm and suitable for interiors with an IP20 rating. \*E14 bulb not included\*