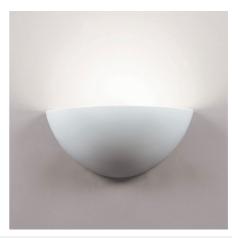

## Ref. B277

The oval wall sconces "Half". A decorative element with a minimalist and organic design featuring an E14 light socket. Indirect lighting to wash walls, creating cozy and warm spaces that provide a sense of well-being. Perfect for modern, natural, beach, living rooms, bedrooms, studios, hotels, etc. Made of plaster for wall installation, it integrates completely into the wall and can be painted or integrated into the wall with plaster coating. Unalterable over time and resistant to environmental factors like heat and cold. With dimensions of 280X150X130mm and suitable for interiors with an IP20 rating. \*E14 bulb not included\*