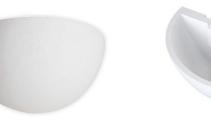

## Ref. B277

The oval wall sconces "Half". A decorative element with a minimalist and organic design featuring an E14 light socket. Indirect lighting to wash walls, creating cozy and warm spaces that provide a sense of well-being. Perfect for modern, natural, beach, living rooms, bedrooms, studios, hotels, etc. Made of plaster for wall installation, it integrates completely into the wall and can be painted or integrated into the wall with plaster coating. Unalterable over time and resistant to environmental factors like heat and cold. With dimensions of 280X150X130mm and suitable for interiors with an IP20 rating. \*E14 bulb not included\*