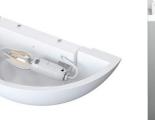

## Ref. B277

The oval wall sconces "Half". A decorative element with a minimalist and organic design featuring an E14 light socket. Indirect lighting to wash walls, creating cozy and warm spaces that provide a sense of well-being. Perfect for modern, natural, beach, living rooms, bedrooms, studios, hotels, etc. Made of plaster for wall installation, it integrates completely into the wall and can be painted or integrated into the wall with plaster coating. Unalterable over time and resistant to environmental factors like heat and cold. With dimensions of 280X150X130mm and suitable for interiors with an IP20 rating. \*E14 bulb not included\*

@ Casquillo E14 1\*40W

**Product variants** 

Reference

Attributes

B277