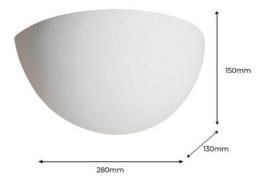

## Plaster wall light "HALF" E14

## Ref. B277

The oval wall sconces "Half". A decorative element with a minimalist and organic design featuring an E14 light socket. Indirect lighting to wash walls, creating cozy and warm spaces that provide a sense of well-being. Perfect for modern, natural, beach, living rooms, bedrooms, studios, hotels, etc. Made of plaster for wall installation, it integrates completely into the wall and can be painted or integrated into the wall with plaster coating. Unalterable over time and resistant to environmental factors like heat and cold. With dimensions of 280X150X130mm and suitable for interiors with an IP20 rating. \*E14 bulb not included\*

## Product data

| Сар                   | E14           |
|-----------------------|---------------|
| Certs                 | CE, ROHS      |
| Dimensions (mm) LxWxH | 280X150X130mm |
| Frequency (Hz)        | 50 - 60       |
| IP                    | IP20          |
| Material              | Gypsum        |
| Nominal Voltage (V)   | 24V DC        |