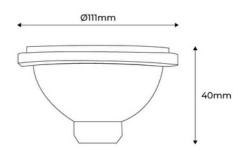

## **Product data**

| Light temperature       | 3000°K (use), 4000°K (use), 6000K (use) |
|-------------------------|-----------------------------------------|
| Certs                   | CE, ROHS                                |
| Energy efficiency class | E                                       |
| Dimensions (mm) LxWxH   | ø 111 x 40                              |
| Dimmable                | No                                      |
| Driver                  | External                                |
| Efficiency (Lm/w)       | 100                                     |
| Frequency of Use        | Intensive                               |
| Guarantee               | According to legal warranty: 3 years    |
| IP                      | IP20                                    |
| Kelvin (K)              | 3000, 4000, 6000                        |
| Lumens (Lm)             | 1260, 1200                              |
| Orientable              | No                                      |
| Temperature range       | -20°F ~ +40°F                           |
| Sensor                  | No                                      |
| Key                     | Warm white, Cold white, Neutral white   |
| Outdoor Use             | No                                      |