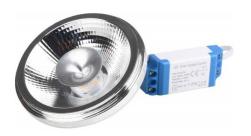

## AR111 LED bulb 24° 12W with external driver

AR111 LED Bulb with External Driver ideal for replacing conventional halogen lights of up to 100W, with an energy savings of up to 85%. Incorporates SMD2835 LED chips that emit focused light (24°) and high quality, with a power of 12W and a brightness of 1260 lumens. Ideal for highlighting areas or products, enhancing their natural colors thanks to its CRI ≥85. Available in warm white (3000K), neutral white (4000K), and cool white (6000K).

## **Product data**

| Light temperature       | 3000°K (use), 4000°K (use), 6000K (use) |
|-------------------------|-----------------------------------------|
| Certs                   | CE, ROHS                                |
| Energy efficiency class | E                                       |
| Dimensions (mm) LxWxH   | ø 111 x 40                              |
| Dimmable                | No                                      |
| Driver                  | External                                |
| Efficiency (Lm/w)       | 100                                     |
| Frequency of Use        | Intensive                               |
| Guarantee               | According to legal warranty: 3 years    |
| IP                      | IP20                                    |
| Kelvin (K)              | 3000, 4000, 6000                        |
| Lumens (Lm)             | 1260, 1200                              |
| Orientable              | No                                      |
| Temperature range       | -20°F ~ +40°F                           |
| Sensor                  | No                                      |
| Key                     | Warm white, Cold white, Neutral white   |
| Outdoor Use             | No                                      |