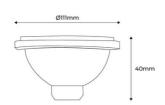

## **Product data**

| Light temperature       | 3000°K (use), 4000°K (use), 6000K (use) |
|-------------------------|-----------------------------------------|
| Certs                   | CE, ROHS                                |
| Energy efficiency class | E                                       |
| Dimensions (mm) LxWxH   | ø 111 x 40                              |
| Dimmable                | No                                      |
| Driver                  | External                                |
| Efficiency (Lm/w)       | 100                                     |
| Frequency of Use        | Intensive                               |
| Guarantee               | According to legal warranty: 3 years    |
| IP                      | IP20                                    |
| Kelvin (K)              | 3000, 4000, 6000                        |
| Lumens (Lm)             | 1260, 1200                              |
| Orientable              | No                                      |
| Temperature range       | -20°F ~ +40°F                           |
| Sensor                  | No                                      |
| Key                     | Warm white, Cold white, Neutral white   |
| Outdoor Use             | No                                      |