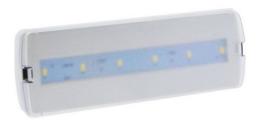

## SELF TEST LED emergency light - 3W - 250lm - Autonomy 3h

## Ref. B1050-AT

The LED emergency light has a power of 3W and a brightness of 250 lumens. It incorporates an automatic ignition system that activates in the event of a power outage and has a runtime of up to 3 hours. Your Autotest system performs regular tests of autonomy and functionality, ensuring its proper operation at all times. It can be installed on the surface or recessed.