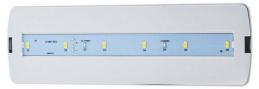

## SELF TEST LED emergency light - 3W - 250lm - Autonomy 3h

## Ref. B1050-AT

The LED emergency light has a power of 3W and a brightness of 250 lumens. It incorporates an automatic ignition system that activates in the event of a power outage and has a runtime of up to 3 hours. Your Autotest system performs regular tests of autonomy and functionality, ensuring its proper operation at all times. It can be installed on the surface or recessed.