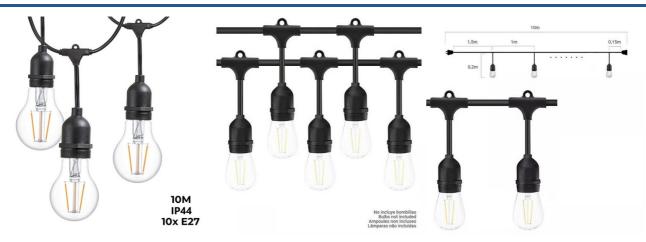

## Outdoor garland IP44 10 meters connectable in series 10x E27

## Ref. L1700

10-meter-long decorative outdoor garland with 10 E27 sockets. The distance between bulbs is 1 meter. The garland has a protection rating of IP44, making it suitable for outdoor use, without direct exposure to rain. It incorporates connectors at its ends that allow the connection of other units in series, and includes a European plug. Available in black color. \*\*Bulbs not included\*\*

## Product data

| Сар                   | E27                                  |
|-----------------------|--------------------------------------|
| Certs                 | CE, ROHS                             |
| Dimensions (mm) LxWxH | 10000x200                            |
| Frequency of Use      | Intensive                            |
| Guarantee             | According to legal warranty: 3 years |
| IP                    | IP44                                 |
| Material              | Plastic                              |
| Maximum power (W)     | 60                                   |
| Temperature range     | -20°F ~ +40°F                        |
| Nominal Voltage (V)   | 220 - 240 V AC                       |
| Outdoor Use           | lf                                   |
| Recommended Use       | Garden                               |