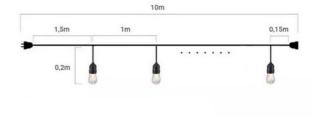

## Ref. L1700

10-meter-long decorative outdoor garland with 10 E27 sockets. The distance between bulbs is 1 meter. The garland has a protection rating of IP44, making it suitable for outdoor use, without direct exposure to rain. It incorporates connectors at its ends that allow the connection of other units in series, and includes a European plug. Available in black color. \*\*Bulbs not included\*\*

## Product data

| Сар                   | E27                                  |
|-----------------------|--------------------------------------|
| Certs                 | CE, ROHS                             |
| Dimensions (mm) LxWxH | 10000x200                            |
| Frequency of Use      | Intensive                            |
| Guarantee             | According to legal warranty: 3 years |
| IP                    | IP44                                 |
| Material              | Plastic                              |
| Maximum power (W)     | 60                                   |
| Temperature range     | -20°F ~ +40°F                        |
| Nominal Voltage (V)   | 220 - 240 V AC                       |
| Outdoor Use           | lf                                   |
| Recommended Use       | Garden                               |