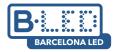

## LED Garland cotton balls 20 Balls with USB 3m-IP44-4cm

LED Decorative Garland, 4cm diameter cotton balls. The LED garland has a total length of 315mm and 20 LED cotton balls. Warm white lighting, 2700K. Ideal for all types of decorative lighting, LED string lights for indoor use. USB connection. 

315mm 
USB 4.5V 
040mm x 20 
1P44 
200lm 
1.3W

| Prod | luct   | data |
|------|--------|------|
| Proo | 1116.1 | aara |

| Housing color           | Black (use), Red (use), Blue (to use), Rose (to use) |
|-------------------------|------------------------------------------------------|
| Opening angle (°)       | 360                                                  |
| Certs                   | CE, ROHS                                             |
| Energy efficiency class | A+ (2021)                                            |
| Dimensions (mm) LxWxH   | Ø40x315                                              |
| Dimmable                | No                                                   |
| Driver                  | Internal                                             |
| Frequency (Hz)          | 50-60                                                |
| Frequency of Use        | Intensive                                            |
| Guarantee               | According to legal warranty: 3 years                 |
| IP                      | IP44                                                 |
| Kelvin (K)              | 2700                                                 |
| Lumens (Lm)             | 200                                                  |
| Assembly                | Suspension                                           |
| Orientable              | No                                                   |
| Power (W)               | 1.3                                                  |
| Temperature range       | -20°F ~ +40°F                                        |
| Sensor                  | No                                                   |
| Nominal Voltage (V)     | 4.5V                                                 |
| Type of LED             | SMD                                                  |
| Key                     | Warm white                                           |