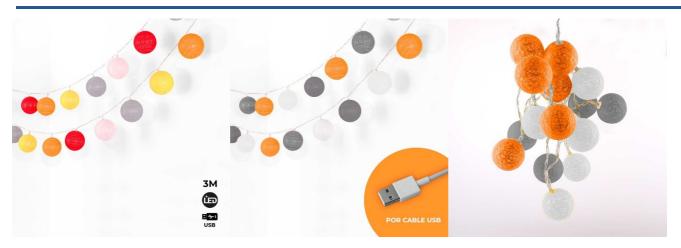

## LED Garland cotton balls 20 Balls with USB 3m-IP44-4cm

LED Decorative Garland, 4cm diameter cotton balls. The LED garland has a total length of 315mm and 20 LED cotton balls. Warm white lighting, 2700K. Ideal for all types of decorative lighting, LED string lights for indoor use. USB connection. 

315mm 
USB 4.5V 
040mm x 20 
1P44 
200lm 
1.3W

| Prod | luct   | data |
|------|--------|------|
| Proo | 1116.1 | aara |

| Housing color           | Black (use), Red (use), Blue (to use), Rose (to use) |
|-------------------------|------------------------------------------------------|
| Opening angle (°)       | 360                                                  |
| Certs                   | CE, ROHS                                             |
| Energy efficiency class | A+ (2021)                                            |
| Dimensions (mm) LxWxH   | Ø40x315                                              |
| Dimmable                | No                                                   |
| Driver                  | Internal                                             |
| Frequency (Hz)          | 50-60                                                |
| Frequency of Use        | Intensive                                            |
| Guarantee               | According to legal warranty: 3 years                 |
| IP                      | IP44                                                 |
| Kelvin (K)              | 2700                                                 |
| Lumens (Lm)             | 200                                                  |
| Assembly                | Suspension                                           |
| Orientable              | No                                                   |
| Power (W)               | 1.3                                                  |
| Temperature range       | -20°F ~ +40°F                                        |
| Sensor                  | No                                                   |
| Nominal Voltage (V)     | 4.5V                                                 |
| Type of LED             | SMD                                                  |
| Key                     | Warm white                                           |