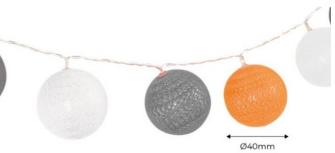

## LED Garland cotton balls 20 Balls with USB 3m-IP44-4cm

LED Decorative Garland, 4cm diameter cotton balls. The LED garland has a total length of 315mm and 20 LED cotton balls. Warm white lighting, 2700K. Ideal for all types of decorative lighting, LED string lights for indoor use. USB connection. 

315mm 
USB 4.5V 
040mm x 20 
1P44 
200lm 
1.3W

| Prod | luct   | data |
|------|--------|------|
| Proo | 1116.1 | aara |

| Housing color           | Black (use), Red (use), Blue (to use), Rose (to use) |
|-------------------------|------------------------------------------------------|
| Opening angle (°)       | 360                                                  |
| Certs                   | CE, ROHS                                             |
| Energy efficiency class | A+ (2021)                                            |
| Dimensions (mm) LxWxH   | Ø40x315                                              |
| Dimmable                | No                                                   |
| Driver                  | Internal                                             |
| Frequency (Hz)          | 50-60                                                |
| Frequency of Use        | Intensive                                            |
| Guarantee               | According to legal warranty: 3 years                 |
| IP                      | IP44                                                 |
| Kelvin (K)              | 2700                                                 |
| Lumens (Lm)             | 200                                                  |
| Assembly                | Suspension                                           |
| Orientable              | No                                                   |
| Power (W)               | 1.3                                                  |
| Temperature range       | -20°F ~ +40°F                                        |
| Sensor                  | No                                                   |
| Nominal Voltage (V)     | 4.5V                                                 |
| Type of LED             | SMD                                                  |
| Key                     | Warm white                                           |