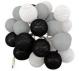

## LED Garland cotton balls 20 Balls with USB 3m-IP44-4cm

LED Decorative Garland, 4cm diameter cotton balls. The LED garland has a total length of 315mm and 20 LED cotton balls. Warm white lighting, 2700K. Ideal for all types of decorative lighting, LED string lights for indoor use. USB connection. 

## **Product variants**

Reference Attributes

B2044-M Housing color: Red (use)

B2044-WBY Housing color: Blue (to use)

B2044-WGO Housing color: Rose (to use)

B2044-WKG Housing color: Black (use)