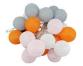

## LED Garland cotton balls 20 Balls with USB 3m-IP44-4cm

LED Decorative Garland, 4cm diameter cotton balls. The LED garland has a total length of 315mm and 20 LED cotton balls. Warm white lighting, 2700K. Ideal for all types of decorative lighting, LED string lights for indoor use. USB connection. 

## **Product variants**

Reference Attributes

B2044-M Housing color: Red (use)

B2044-WBY Housing color: Blue (to use)

B2044-WGO Housing color: Rose (to use)

B2044-WKG Housing color: Black (use)