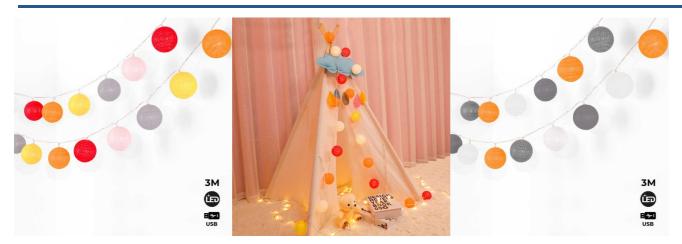

## Decorative USB LED light garlands

Spring Light Garland with 24 Multicolor Cotton Lanterns and Integrated LED to Catch Attention in Your Room and Easily Create a Warm and Cozy Atmosphere. The LED garland has a total length of 290mm and a diameter of 7cm. Warm white illumination at 2700 Kelvin. Ideal as decorative lighting in any location. IP44 protection rating. LED string lights for indoor use. ✓ 290mm ✓ USB 4.5V ✓ Ø70mm x 24 ✓ 360° ✓ 240lm ✓ 1.3W ✓ IP44