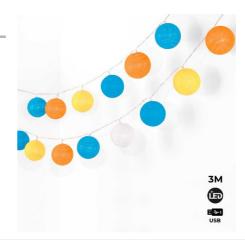

## Decorative USB LED light garlands

Spring Light Garland with 24 Multicolor Cotton Lanterns and Integrated LED to Catch Attention in Your Room and Easily Create a Warm and Cozy Atmosphere. The LED garland has a total length of 290mm and a diameter of 7cm. Warm white illumination at 2700 Kelvin. Ideal as decorative lighting in any location. IP44 protection rating. LED string lights for indoor use. ✓ 290mm ✓ USB 4.5V ✓ Ø70mm x 24 ✓ 360° ✓ 240lm ✓ 1.3W ✓ IP44