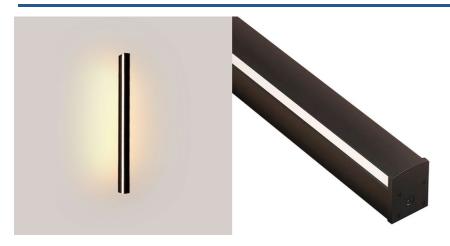

## Linear wall light with integrated LED - 22W - 100cm - IP20

Linear wall sconce with minimalist design ideal for illuminating modern spaces. It is made of aluminum, with highquality finishes and inspired by the "Mosca" design by Martinelli Luce. It incorporates an integrated LED light fixture with a warm white tone (3000K), with a power of 22W, which provides a nice diffuse and homogeneous lighting. Available in black and white.