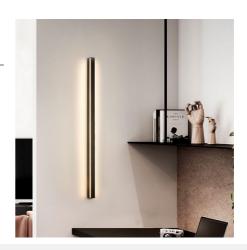

## Linear wall light with integrated LED - 22W - 100cm - IP20

Linear wall sconce with minimalist design ideal for illuminating modern spaces. It is made of aluminum, with highquality finishes and inspired by the "Mosca" design by Martinelli Luce. It incorporates an integrated LED light fixture with a warm white tone (3000K), with a power of 22W, which provides a nice diffuse and homogeneous lighting. Available in black and white.