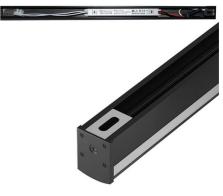

## **Product data**

| Housing color       | White (use), Black (use) |
|---------------------|--------------------------|
| Certs               | CE, ROHS                 |
| CRI                 | 80-85                    |
| Guarantee           | 3 years                  |
| IP                  | IP20                     |
| Kelvin (K)          | 3000                     |
| Lumens (Lm)         | 2090                     |
| Material            | Aluminum                 |
| Assembly            | Surface                  |
| Power (W)           | 22                       |
| Nominal Voltage (V) | 220 - 240 V AC           |
| Key                 | Warm white               |