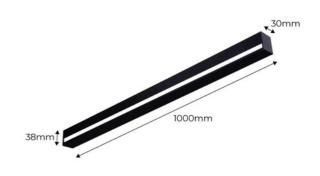

## **Product data**

| Housing color       | White (use), Black (use) |
|---------------------|--------------------------|
| Certs               | CE, ROHS                 |
| CRI                 | 80-85                    |
| Guarantee           | 3 years                  |
| IP                  | IP20                     |
| Kelvin (K)          | 3000                     |
| Lumens (Lm)         | 2090                     |
| Material            | Aluminum                 |
| Assembly            | Surface                  |
| Power (W)           | 22                       |
| Nominal Voltage (V) | 220 - 240 V AC           |
| Key                 | Warm white               |