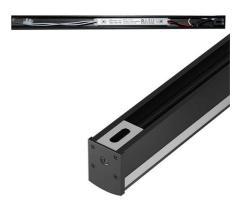

## Integrated linear LED wall light - 33W - 150 cm - IP20

Linear wall sconce with minimalist design ideal for lighting modern spaces. It is made of aluminum, with high-quality finishes and inspired by the "Mosca" design by Martinelli Luce. It incorporates an integrated LED light fixture with a warm white tone (3000K), with a power of 33W, which provides a beautiful diffuse and uniform lighting. Available in black and white.

## **Product data**

| Housing color         | White (use), Black (use) |
|-----------------------|--------------------------|
| Certs                 | CE, ROHS                 |
| CRI                   | 80-85                    |
| Dimensions (mm) LxWxH | 1500x40x31               |
| Guarantee             | 3 years                  |
| IP                    | IP20                     |
| Kelvin (K)            | 3000                     |
| Lumens (Lm)           | 3135                     |
| Material              | Aluminum                 |
| Assembly              | Surface                  |
| Power (W)             | 33                       |
| Nominal Voltage (V)   | 220 - 240 V AC           |
| Key                   | Warm white               |