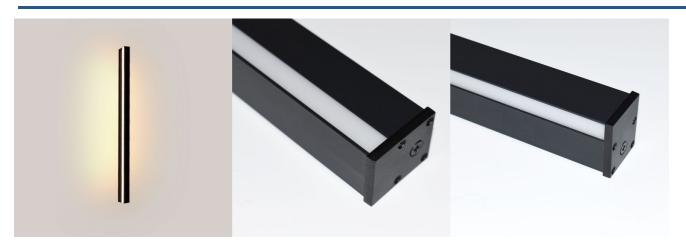

## Integrated linear LED wall light - 33W - 150 cm - IP20

Linear wall sconce with minimalist design ideal for lighting modern spaces. It is made of aluminum, with high-quality finishes and inspired by the "Mosca" design by Martinelli Luce. It incorporates an integrated LED light fixture with a warm white tone (3000K), with a power of 33W, which provides a beautiful diffuse and uniform lighting. Available in black and white.

## **Product data**

| Housing color         | White (use), Black (use) |
|-----------------------|--------------------------|
| Certs                 | CE, ROHS                 |
| CRI                   | 80-85                    |
| Dimensions (mm) LxWxH | 1500x40x31               |
| Guarantee             | 3 years                  |
| IP                    | IP20                     |
| Kelvin (K)            | 3000                     |
| Lumens (Lm)           | 3135                     |
| Material              | Aluminum                 |
| Assembly              | Surface                  |
| Power (W)             | 33                       |
| Nominal Voltage (V)   | 220 - 240 V AC           |
| Key                   | Warm white               |