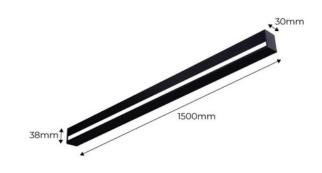

## **Product data**

| Housing color         | White (use), Black (use) |
|-----------------------|--------------------------|
| Certs                 | CE, ROHS                 |
| CRI                   | 80-85                    |
| Dimensions (mm) LxWxH | 1500x40x31               |
| Guarantee             | 3 years                  |
| IP                    | IP20                     |
| Kelvin (K)            | 3000                     |
| Lumens (Lm)           | 3135                     |
| Material              | Aluminum                 |
| Assembly              | Surface                  |
| Power (W)             | 33                       |
| Nominal Voltage (V)   | 220 - 240 V AC           |
| Key                   | Warm white               |