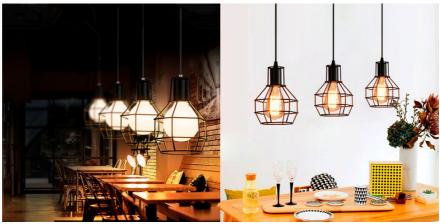

## Ref. LV229

Industrial pendant lamp with a matte black cage shape for E27 screw LED bulbs, both standard and filament types. Its design makes it perfect for pairing with filament LED bulbs, as the structure of this lamp allows you to showcase the beauty of these types of bulbs. It adds personality and makes a significant decorative difference in your spaces and trendy venues. It is ideal for dining rooms, bedrooms, kitchens, offices, living rooms, restaurants, cafes, etc. Metal body. Includes 1 meter cable, height adjustable. Bulb not included.  $\checkmark$  E27  $\checkmark$  Max. 40  $\checkmark$  15x20cm