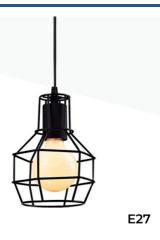

## Vintage cage pendant lamp "AZOR".

## Ref. LV229

Industrial pendant lamp with a matte black cage shape for E27 screw LED bulbs, both standard and filament types. Its design makes it perfect for pairing with filament LED bulbs, as the structure of this lamp allows you to showcase the beauty of these types of bulbs. It adds personality and makes a significant decorative difference in your spaces and trendy venues. It is ideal for dining rooms, bedrooms, kitchens, offices, living rooms, restaurants, cafes, etc. Metal body. Includes 1 meter cable, height adjustable. Bulb not included.  $\checkmark$  E27  $\checkmark$  Max. 40  $\checkmark$  15x20cm