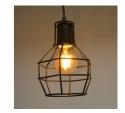

## Vintage cage pendant lamp "AZOR".

## Ref. LV229

Industrial pendant lamp with a matte black cage shape for E27 screw LED bulbs, both standard and filament types. Its design makes it perfect for pairing with filament LED bulbs, as the structure of this lamp allows you to showcase the beauty of these types of bulbs. It adds personality and makes a significant decorative difference in your spaces and trendy venues. It is ideal for dining rooms, bedrooms, kitchens, offices, living rooms, restaurants, cafes, etc. Metal body. Includes 1 meter cable, height adjustable. Bulb not included.  $\checkmark$  E27  $\checkmark$  Max. 40  $\checkmark$  15x20cm