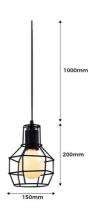

## Ref. LV229

Industrial pendant lamp with a matte black cage shape for E27 screw LED bulbs, both standard and filament types. Its design makes it perfect for pairing with filament LED bulbs, as the structure of this lamp allows you to showcase the beauty of these types of bulbs. It adds personality and makes a significant decorative difference in your spaces and trendy venues. It is ideal for dining rooms, bedrooms, kitchens, offices, living rooms, restaurants, cafes, etc. Metal body. Includes 1 meter cable, height adjustable. Bulb not included.  $\checkmark$  E27  $\checkmark$  Max. 40  $\checkmark$  15x20cm

## **Product data**

| Housing color         | Black (use)         |
|-----------------------|---------------------|
| Сар                   | E27                 |
| Certs                 | CE, ROHS            |
| Dimensions (mm) LxWxH | 200x150             |
| Style                 | Industrial, Vintage |
| Frequency (Hz)        | 50 - 60             |
| Guarantee             | 10 years            |
| IP                    | IP20                |
| Assembly              | Suspension          |
| Orientable            | No                  |
| Weight (g)            | 600                 |
| Sensor                | No                  |
| Nominal Voltage (V)   | 230V-AC             |
| Outdoor Use           | No                  |