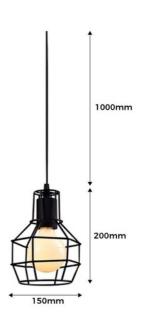

## Ref. LV229

Industrial pendant lamp with a matte black cage shape for E27 screw LED bulbs, both standard and filament types. Its design makes it perfect for pairing with filament LED bulbs, as the structure of this lamp allows you to showcase the beauty of these types of bulbs. It adds personality and makes a significant decorative difference in your spaces and trendy venues. It is ideal for dining rooms, bedrooms, kitchens, offices, living rooms, restaurants, cafes, etc. Metal body. Includes 1 meter cable, height adjustable. Bulb not included.  $\checkmark$  E27  $\checkmark$  Max. 40  $\checkmark$  15x20cm

## **Product data**

| Housing color         | Black (use)         |
|-----------------------|---------------------|
| Сар                   | E27                 |
| Certs                 | CE, ROHS            |
| Dimensions (mm) LxWxH | 200x150             |
| Style                 | Industrial, Vintage |
| Frequency (Hz)        | 50 - 60             |
| Guarantee             | 10 years            |
| IP                    | IP20                |
| Assembly              | Suspension          |
| Orientable            | No                  |
| Weight (g)            | 600                 |
| Sensor                | No                  |
| Nominal Voltage (V)   | 230V-AC             |
| Outdoor Use           | No                  |