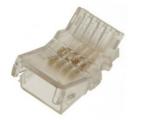

## 4 pin RGB waterproof quick connector - Strip to PCB 10mm IP66 cable - Max. 24V

## Ref. B1750

4-pin connector for joining cables and RGB LED strips, with waterproof grip and IP66 protection, stable and durable. Suitable for outdoor installations. Compatible with 10mm PCB RGB LED strips and 2 cables with a diameter of Ø0.34-0.75mm<sup>2</sup>.