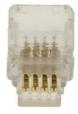

## 4 pin RGB waterproof quick connector - Strip to PCB 10mm IP66 cable - Max. 24V

## Ref. B1750

4-pin connector for joining cables and RGB LED strips, with waterproof grip and IP66 protection, stable and durable. Suitable for outdoor installations. Compatible with 10mm PCB RGB LED strips and 2 cables with a diameter of Ø0.34-0.75mm<sup>2</sup>.