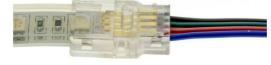

## 4 pin RGB waterproof quick connector - Strip to PCB 10mm IP66 cable - Max. 24V

## Ref. B1750

4-pin connector for joining cables and RGB LED strips, with waterproof grip and IP66 protection, stable and durable. Suitable for outdoor installations. Compatible with 10mm PCB RGB LED strips and 2 cables with a diameter of Ø0.34-0.75mm<sup>2</sup>.