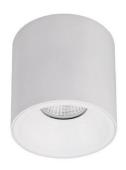

## SARA" ceiling light 40W Driver PHILIPS

Cylindrical LED ceiling light. Phillips driver. COB chip. Ideal for installation in shops, display windows, hotels, and any interior space. Made of high-quality aluminum coated in white. This LED lighting has a high luminous efficiency with a power of 40W. Philips 40W Driver Measures: Ø145x170mm