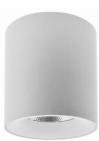

## SARA" ceiling light 40W Driver PHILIPS

Cylindrical LED ceiling light. Phillips driver. COB chip. Ideal for installation in shops, display windows, hotels, and any interior space. Made of high-quality aluminum coated in white. This LED lighting has a high luminous efficiency with a power of 40W. Philips 40W Driver Measures: Ø145x170mm