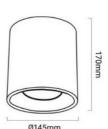

## SARA" ceiling light 40W Driver PHILIPS

Cylindrical LED ceiling light. Phillips driver. COB chip. Ideal for installation in shops, display windows, hotels, and any interior space. Made of high-quality aluminum coated in white. This LED lighting has a high luminous efficiency with a power of 40W. Philips 40W Driver Measures: Ø145x170mm