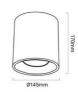

## SARA" ceiling light 40W Driver PHILIPS

Cylindrical LED ceiling light. Phillips driver. COB chip. Ideal for installation in shops, display windows, hotels, and any interior space. Made of high-quality aluminum coated in white. This LED lighting has a high luminous efficiency with a power of 40W. Philips 40W Driver Measures: Ø145x170mm