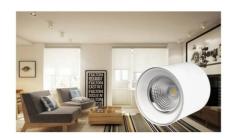

## SARA" ceiling light 40W Driver PHILIPS

Cylindrical LED ceiling light. Phillips driver. COB chip. Ideal for installation in shops, display windows, hotels, and any interior space. Made of high-quality aluminum coated in white. This LED lighting has a high luminous efficiency with a power of 40W. Philips 40W Driver Measures: Ø145x170mm