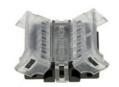

## Quick connector 5 pin RGBW - Strip to strip PCB 12mm IP20 Max. 24V

## Ref. DJN12BB-5

5-pin connector for joining RGBW LED strips, with grip by drilling, stable and durable. Suitable for indoor installations (IP20). Valid for 12mm PCB IP20 LED strips, without sleeve, and cables of Ø0.34-0.75mm2.