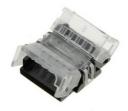

## Quick connector 5 pin RGBW - Strip to strip PCB 12mm IP20 Max. 24V

## Ref. DJN12BB-5

5-pin connector for joining RGBW LED strips, with grip by drilling, stable and durable. Suitable for indoor installations (IP20). Valid for 12mm PCB IP20 LED strips, without sleeve, and cables of Ø0.34-0.75mm2.