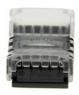

## Quick connector 5 pin RGBW - Strip to strip PCB 12mm IP20 Max. 24V

## Ref. DJN12BB-5

5-pin connector for joining RGBW LED strips, with grip by drilling, stable and durable. Suitable for indoor installations (IP20). Valid for 12mm PCB IP20 LED strips, without sleeve, and cables of Ø0.34-0.75mm2.