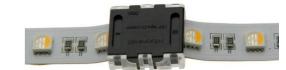

## Quick connector 5 pin RGBW - Strip to strip PCB 12mm IP20 Max. 24V

## Ref. DJN12BB-5

5-pin connector for joining RGBW LED strips, with grip by drilling, stable and durable. Suitable for indoor installations (IP20). Valid for 12mm PCB IP20 LED strips, without sleeve, and cables of Ø0.34-0.75mm2.