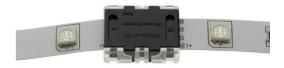

## Quick connector 4 pin RGB - Strip to strip PCB 10mm IP20 Max. 24V

## Ref. DJN10BB-4

4-pin connector for RGB LED strip, with a secure through-hole grip, stable and durable. It is suitable for indoor installations (IP20). Suitable for IP20 LED RGB strips with a 10mm PCB, without casing, and wires of Ø0.34-0.75mm2.