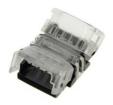

## Quick connector 4 pin RGB - Strip to strip PCB 10mm IP20 Max. 24V

## Ref. DJN10BB-4

4-pin connector for RGB LED strip, with a secure through-hole grip, stable and durable. It is suitable for indoor installations (IP20). Suitable for IP20 LED RGB strips with a 10mm PCB, without casing, and wires of Ø0.34-0.75mm2.