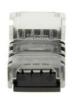

## Quick connector 4 pin RGB - Strip to strip PCB 10mm IP20 Max. 24V

## Ref. DJN10BB-4

4-pin connector for RGB LED strip, with a secure through-hole grip, stable and durable. It is suitable for indoor installations (IP20). Suitable for IP20 LED RGB strips with a 10mm PCB, without casing, and wires of Ø0.34-0.75mm2.