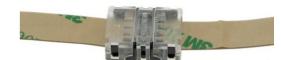

## Quick connector 4 pin RGB - Strip to strip PCB 10mm IP20 Max. 24V

## Ref. DJN10BB-4

4-pin connector for RGB LED strip, with a secure through-hole grip, stable and durable. It is suitable for indoor installations (IP20). Suitable for IP20 LED RGB strips with a 10mm PCB, without casing, and wires of Ø0.34-0.75mm2.