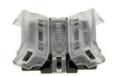

## 2 pin quick connector - Strip to strip PCB 10mm IP20 - Max. 24V

## Ref. DJN10BB-2

2-pin connector for monochrome LED strip, featuring mount by drilling, stable and durable. Suitable for indoor installations (IP20). Compatible with IP20 monochrome LED strips with 10mm PCB, uncoated, and wires of Ø0.34-0.75mm2.