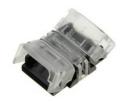

## 2 pin quick connector - Strip to strip PCB 10mm IP20 - Max. 24V

## Ref. DJN10BB-2

2-pin connector for monochrome LED strip, featuring mount by drilling, stable and durable. Suitable for indoor installations (IP20). Compatible with IP20 monochrome LED strips with 10mm PCB, uncoated, and wires of Ø0.34-0.75mm2.