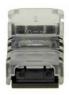

## 2 pin quick connector - Strip to strip PCB 10mm IP20 - Max. 24V

## Ref. DJN10BB-2

2-pin connector for monochrome LED strip, featuring mount by drilling, stable and durable. Suitable for indoor installations (IP20). Compatible with IP20 monochrome LED strips with 10mm PCB, uncoated, and wires of Ø0.34-0.75mm2.