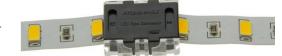

## 2 pin quick connector - Strip to strip PCB 10mm IP20 - Max. 24V

## Ref. DJN10BB-2

2-pin connector for monochrome LED strip, featuring mount by drilling, stable and durable. Suitable for indoor installations (IP20). Compatible with IP20 monochrome LED strips with 10mm PCB, uncoated, and wires of Ø0.34-0.75mm2.