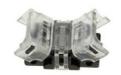

## 2 pin quick connector - Strip to strip connection PCB 8mm IP20 Max. 24V

## Ref. DJN8BB-2

2-pin connector for single-color LED strips, with grip by perforation, stable and durable. Suitable for indoor installations (IP20). Valid for single-color LED strips IP20 of 8mm PCB, without casing, and cables of  $\emptyset$ 0.34-0.75mm². Supplied unconnected.