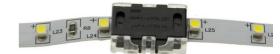

## 2 pin quick connector - Strip to strip connection PCB 8mm IP20 Max. 24V

## Ref. DJN8BB-2

2-pin connector for single-color LED strips, with grip by perforation, stable and durable. Suitable for indoor installations (IP20). Valid for single-color LED strips IP20 of 8mm PCB, without casing, and cables of  $\emptyset$ 0.34-0.75mm². Supplied unconnected.