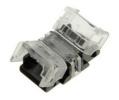

## 2 pin quick connector - Strip to strip connection PCB 8mm IP20 Max. 24V

## Ref. DJN8BB-2

2-pin connector for single-color LED strips, with grip by perforation, stable and durable. Suitable for indoor installations (IP20). Valid for single-color LED strips IP20 of 8mm PCB, without casing, and cables of  $\emptyset$ 0.34-0.75mm². Supplied unconnected.