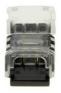

## 2 pin quick connector - Strip to strip connection PCB 8mm IP20 Max. 24V

## Ref. DJN8BB-2

2-pin connector for single-color LED strips, with grip by perforation, stable and durable. Suitable for indoor installations (IP20). Valid for single-color LED strips IP20 of 8mm PCB, without casing, and cables of  $\emptyset$ 0.34-0.75mm². Supplied unconnected.