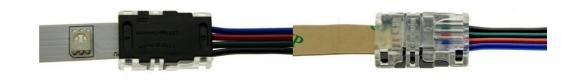

## Ref. DJN10XB-4

4-pin connector for RGB LED strip with push-in grip, stable and durable. Suitable for indoor installations (IP20). Compatible with IP20 RGB LED strips of 10mm PCB, uncoated, and wires of Ø0.34-0.75mm². Supplied unwired.