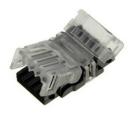

## Ref. DJN10XB-4

4-pin connector for RGB LED strip with push-in grip, stable and durable. Suitable for indoor installations (IP20). Compatible with IP20 RGB LED strips of 10mm PCB, uncoated, and wires of Ø0.34-0.75mm². Supplied unwired.

## **Product data**

| Certs                 | CE, ROHS                             |
|-----------------------|--------------------------------------|
| Dimensions (mm) LxWxH | 8x15x24                              |
| Guarantee             | According to legal warranty: 3 years |
| IP                    | IP20                                 |
| Material              | Polycarbonate                        |
| Temperature range     | -35°F~+60°F                          |
| Nominal Voltage (V)   | 12-24V DC                            |
| Outdoor Use           | No                                   |