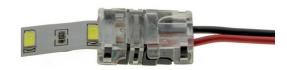

## Quick connector 2 pin - Strip to cable PCB 10mm IP20 Max. 24V

## Ref. DJN10XB-2

2-pin connector for monochrome LED strip with grip by perforation, stable and durable. It is suitable for indoor installations (IP20). Valid for IP20 LED strips with 10mm PCB, without sheath, and cables of  $\emptyset$ 0.34-0.75mm2. Supplied unwired.