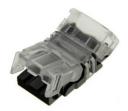

## Quick connector 2 pin - Strip to cable PCB 10mm IP20 Max. 24V

## Ref. DJN10XB-2

2-pin connector for monochrome LED strip with grip by perforation, stable and durable. It is suitable for indoor installations (IP20). Valid for IP20 LED strips with 10mm PCB, without sheath, and cables of  $\emptyset$ 0.34-0.75mm2. Supplied unwired.