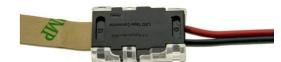

## Quick connector 2 pin - Strip to cable PCB 10mm IP20 Max. 24V

## Ref. DJN10XB-2

2-pin connector for monochrome LED strip with grip by perforation, stable and durable. It is suitable for indoor installations (IP20). Valid for IP20 LED strips with 10mm PCB, without sheath, and cables of  $\emptyset$ 0.34-0.75mm2. Supplied unwired.