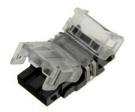

## Ref. DJN8XB-2

2-pin connector for monochrome LED strip with grip by perforation, stable and durable. Suitable for indoor installations (IP20). Valid for IP20 LED strips with 8mm PCB, without casing, and cables of  $\emptyset$ 0.34-0.75mm2. Supplied unwired.