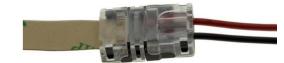

## Quick connector 2 pin - Strip to PCB cable 8mm IP20 Max. 24V

## Ref. DJN8XB-2

2-pin connector for monochrome LED strip with grip by perforation, stable and durable. Suitable for indoor installations (IP20). Valid for IP20 LED strips with 8mm PCB, without casing, and cables of  $\emptyset$ 0.34-0.75mm2. Supplied unwired.