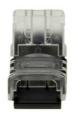

## Ref. DJN8XB-2

2-pin connector for monochrome LED strip with grip by perforation, stable and durable. Suitable for indoor installations (IP20). Valid for IP20 LED strips with 8mm PCB, without casing, and cables of  $\emptyset$ 0.34-0.75mm2. Supplied unwired.