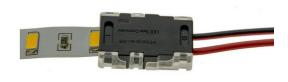

## Ref. DJN8XB-2

2-pin connector for monochrome LED strip with grip by perforation, stable and durable. Suitable for indoor installations (IP20). Valid for IP20 LED strips with 8mm PCB, without casing, and cables of  $\emptyset$ 0.34-0.75mm2. Supplied unwired.