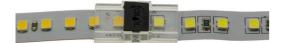

## Ref. BCN10BB-2

Connector for 2-pin LED strips (monochrome strips), compact in size, perfect for fitting inside aluminum profiles. Easy to install, use it in your indoor installations (IP20). Suitable for IP20 LED strips with a 10mm PCB, uncoated, and wires up to Ø0.5mm2. Accepted voltage 3-24V.