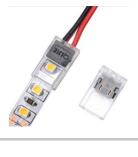

## Quick connector CLIP 2 pin - Strip to PCB cable 10mm IP20 max. 24V

## Ref. BCN10XB-2

LED strip connector to 2-pin cable (single color), with compact dimensions to fit inside aluminum profiles. Easy to install, suitable for indoor installations (IP20). Compatible with IP20 LED strips with a 10mm PCB without casing and cables up to Ø0.5mm2. Accepted voltage 3-24V. Supplied unwired.