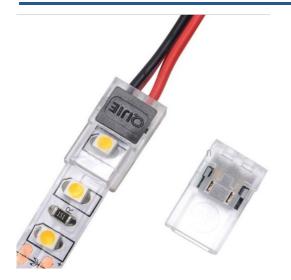

## Quick connector CLIP 2 pin - Strip to PCB cable 10mm IP20 max. 24V

## Ref. BCN10XB-2

LED strip connector to 2-pin cable (single color), with compact dimensions to fit inside aluminum profiles. Easy to install, suitable for indoor installations (IP20). Compatible with IP20 LED strips with a 10mm PCB without casing and cables up to Ø0.5mm2. Accepted voltage 3-24V. Supplied unwired.