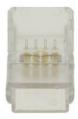

## Connector 4 pin RGB HIPPO Strip to strip PCB 10mm - IP44 - Max. 24V

## Ref. B1736

HIPPO quick connector for joining 4-pin RGB LED strips, waterproof with a 12mm silicone sleeve and 10mm PCB. Provides IP44 protection to the connection. Suitable for voltages between 3-24V.