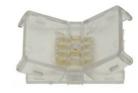

## Connector 4 pin RGB HIPPO Strip to strip PCB 10mm - IP44 - Max. 24V

## Ref. B1736

HIPPO quick connector for joining 4-pin RGB LED strips, waterproof with a 12mm silicone sleeve and 10mm PCB. Provides IP44 protection to the connection. Suitable for voltages between 3-24V.