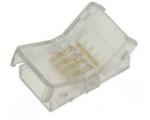

## Connector 4 pin RGB HIPPO Strip to strip PCB 10mm - IP44 - Max. 24V

## Ref. B1736

HIPPO quick connector for joining 4-pin RGB LED strips, waterproof with a 12mm silicone sleeve and 10mm PCB. Provides IP44 protection to the connection. Suitable for voltages between 3-24V.