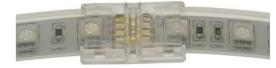

## Connector 4 pin RGB HIPPO Strip to strip PCB 10mm - IP44 - Max. 24V

## Ref. B1736

HIPPO quick connector for joining 4-pin RGB LED strips, waterproof with a 12mm silicone sleeve and 10mm PCB. Provides IP44 protection to the connection. Suitable for voltages between 3-24V.