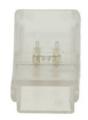

## HIPPO 2 pin connector Strip to strip PCB 10mm - IP44 - Max. 24V

## Ref. B1735

HIPPO quick connector for joining waterproof LED strips with a 12mm silicone sleeve and a 10mm PCB. IP44 protection. Suitable for voltages between 3-24V.