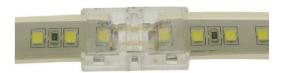

## HIPPO 2 pin connector Strip to strip PCB 10mm - IP44 - Max. 24V

## Ref. B1735

HIPPO quick connector for joining waterproof LED strips with a 12mm silicone sleeve and a 10mm PCB. IP44 protection. Suitable for voltages between 3-24V.