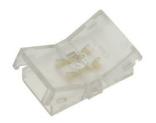

## HIPPO 2 pin connector Strip to strip PCB 10mm - IP44 - Max. 24V

## Ref. B1735

HIPPO quick connector for joining waterproof LED strips with a 12mm silicone sleeve and a 10mm PCB. IP44 protection. Suitable for voltages between 3-24V.