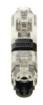

## Quick connector for 1 pin cable in series - max. 36V 9A

## Ref. B1733

Quick connector in series for 1 cable, with a diameter of  $\emptyset$ 0.34-0.50mm<sup>2</sup>, a maximum voltage of 36V, and a maximum current of 9A. It is supplied unwired. For indoor use, IP40 rating