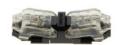

## Quick connector for 1 pin cable in series - max. 36V 9A

## Ref. B1733

Quick connector in series for 1 cable, with a diameter of  $\emptyset$ 0.34-0.50mm<sup>2</sup>, a maximum voltage of 36V, and a maximum current of 9A. It is supplied unwired. For indoor use, IP40 rating