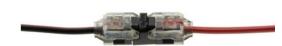

## Quick connector for 1 pin cable in series - max. 36V 9A

## Ref. B1733

Quick connector in series for 1 cable, with a diameter of  $\emptyset$ 0.34-0.50mm<sup>2</sup>, a maximum voltage of 36V, and a maximum current of 9A. It is supplied unwired. For indoor use, IP40 rating