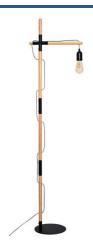

## Floor lamp wood and aluminum "Natural Wood".

The "Natural Wood" floor lamp fuses wood and aluminum in a modern and elegant design, perfect for illuminating and beautifying any space with a Nordic touch. Available in black and white.