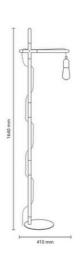

## **Product data**

| Housing color         | White (use), Black (use) |
|-----------------------|--------------------------|
| Connection            | Plug                     |
| Сар                   | E27                      |
| Certs                 | CE, ROHS                 |
| Dimensions (mm) LxWxH | 410x1640                 |
| Dimmable              | No                       |
| Style                 | Nordic                   |
| Frequency (Hz)        | 50 - 60                  |
| Frequency of Use      | normal                   |
| Guarantee             | 10 years                 |
| IP                    | IP20                     |
| Material              | Aluminum, Wood           |
| Temperature range     | -20°F ~ +40°F            |
| Nominal Voltage (V)   | 220 - 240 V AC           |
| UGR                   | No                       |
| Outdoor Use           | No                       |