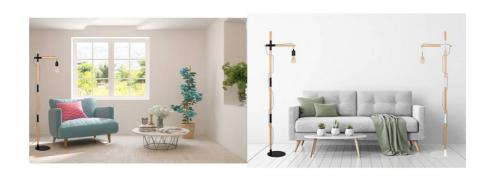

## Floor lamp wood and aluminum "Natural Wood".

The "Natural Wood" floor lamp fuses wood and aluminum in a modern and elegant design, perfect for illuminating and beautifying any space with a Nordic touch. Available in black and white.