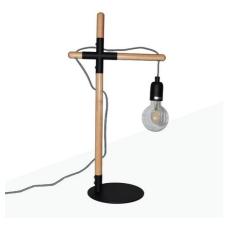

## Natural wood table lamp "NATURAL WOOD".

Table lamp with natural wood to add a touch of color and lighting to any space. This table lamp features a modern design and is crafted with a combination of parts, available in black or white aluminum, according to your choice, and natural wood. \*\*Does not include bulb\*\* Measures: Height: 640mm Width: 340mm Material: Natural wood and aluminum. Rope cable: black and white. E27 60W 220-240V/AC