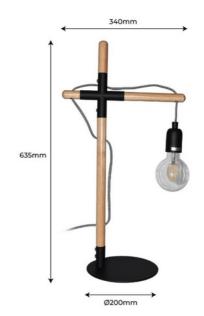

## Natural wood table lamp "NATURAL WOOD".

Table lamp with natural wood to add a touch of color and lighting to any space. This table lamp features a modern design and is crafted with a combination of parts, available in black or white aluminum, according to your choice, and natural wood. \*\*Does not include bulb\*\* Measures: Height: 640mm Width: 340mm Material: Natural wood and aluminum. Rope cable: black and white. E27 60W 220-240V/AC

## **Product data**

| Housing color         | White (use), Black (use) |
|-----------------------|--------------------------|
| Connection            | Plug                     |
| Сар                   | E27                      |
| Certs                 | CE, ROHS                 |
| Dimensions (mm) LxWxH | 640X340                  |
| Style                 | Nordic                   |
| Frequency (Hz)        | 50 - 60                  |
| Frequency of Use      | normal                   |
| Guarantee             | 10 years                 |
| IP                    | IP20                     |
| Material              | Aluminum, Wood           |
| Orientable            | No                       |
| Maximum power (W)     | 60                       |
| Temperature range     | -20°F ~ +40°F            |
| Sensor                | No                       |
| Nominal Voltage (V)   | 220 - 240 V AC           |
| Outdoor Use           | No                       |
| Service life (h)      | 25,000                   |