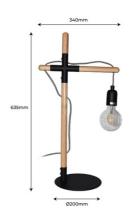

## Natural wood table lamp "NATURAL WOOD".

Table lamp with natural wood to add a touch of color and lighting to any space. This table lamp features a modern design and is crafted with a combination of parts, available in black or white aluminum, according to your choice, and natural wood. \*\*Does not include bulb\*\* Measures: Height: 640mm Width: 340mm Material: Natural wood and aluminum. Rope cable: black and white. E27 60W 220-240V/AC

## **Product data**

| Housing color         | White (use), Black (use) |
|-----------------------|--------------------------|
| Connection            | Plug                     |
| Сар                   | E27                      |
| Certs                 | CE, ROHS                 |
| Dimensions (mm) LxWxH | 640X340                  |
| Style                 | Nordic                   |
| Frequency (Hz)        | 50 - 60                  |
| Frequency of Use      | normal                   |
| Guarantee             | 10 years                 |
| IP                    | IP20                     |
| Material              | Aluminum, Wood           |
| Orientable            | No                       |
| Maximum power (W)     | 60                       |
| Temperature range     | -20°F ~ +40°F            |
| Sensor                | No                       |
| Nominal Voltage (V)   | 220 - 240 V AC           |
| Outdoor Use           | No                       |
| Service life (h)      | 25,000                   |