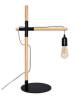

## Natural wood table lamp "NATURAL WOOD".

Table lamp with natural wood to add a touch of color and lighting to any space. This table lamp features a modern design and is crafted with a combination of parts, available in black or white aluminum, according to your choice, and natural wood. \*\*Does not include bulb\*\* Measures: Height: 640mm Width: 340mm Material: Natural wood and aluminum. Rope cable: black and white. E27 60W 220-240V/AC