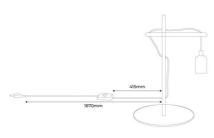

## Natural wood table lamp "NATURAL WOOD".

Table lamp with natural wood to add a touch of color and lighting to any space. This table lamp features a modern design and is crafted with a combination of parts, available in black or white aluminum, according to your choice, and natural wood. \*\*Does not include bulb\*\* Measures: Height: 640mm Width: 340mm Material: Natural wood and aluminum. Rope cable: black and white. E27 60W 220-240V/AC

## **Product data**

| Housing color         | White (use), Black (use) |
|-----------------------|--------------------------|
| Connection            | Plug                     |
| Сар                   | E27                      |
| Certs                 | CE, ROHS                 |
| Dimensions (mm) LxWxH | 640X340                  |
| Style                 | Nordic                   |
| Frequency (Hz)        | 50 - 60                  |
| Frequency of Use      | normal                   |
| Guarantee             | 10 years                 |
| IP                    | IP20                     |
| Material              | Aluminum, Wood           |
| Orientable            | No                       |
| Maximum power (W)     | 60                       |
| Temperature range     | -20°F ~ +40°F            |
| Sensor                | No                       |
| Nominal Voltage (V)   | 220 - 240 V AC           |
| Outdoor Use           | No                       |
| Service life (h)      | 25,000                   |